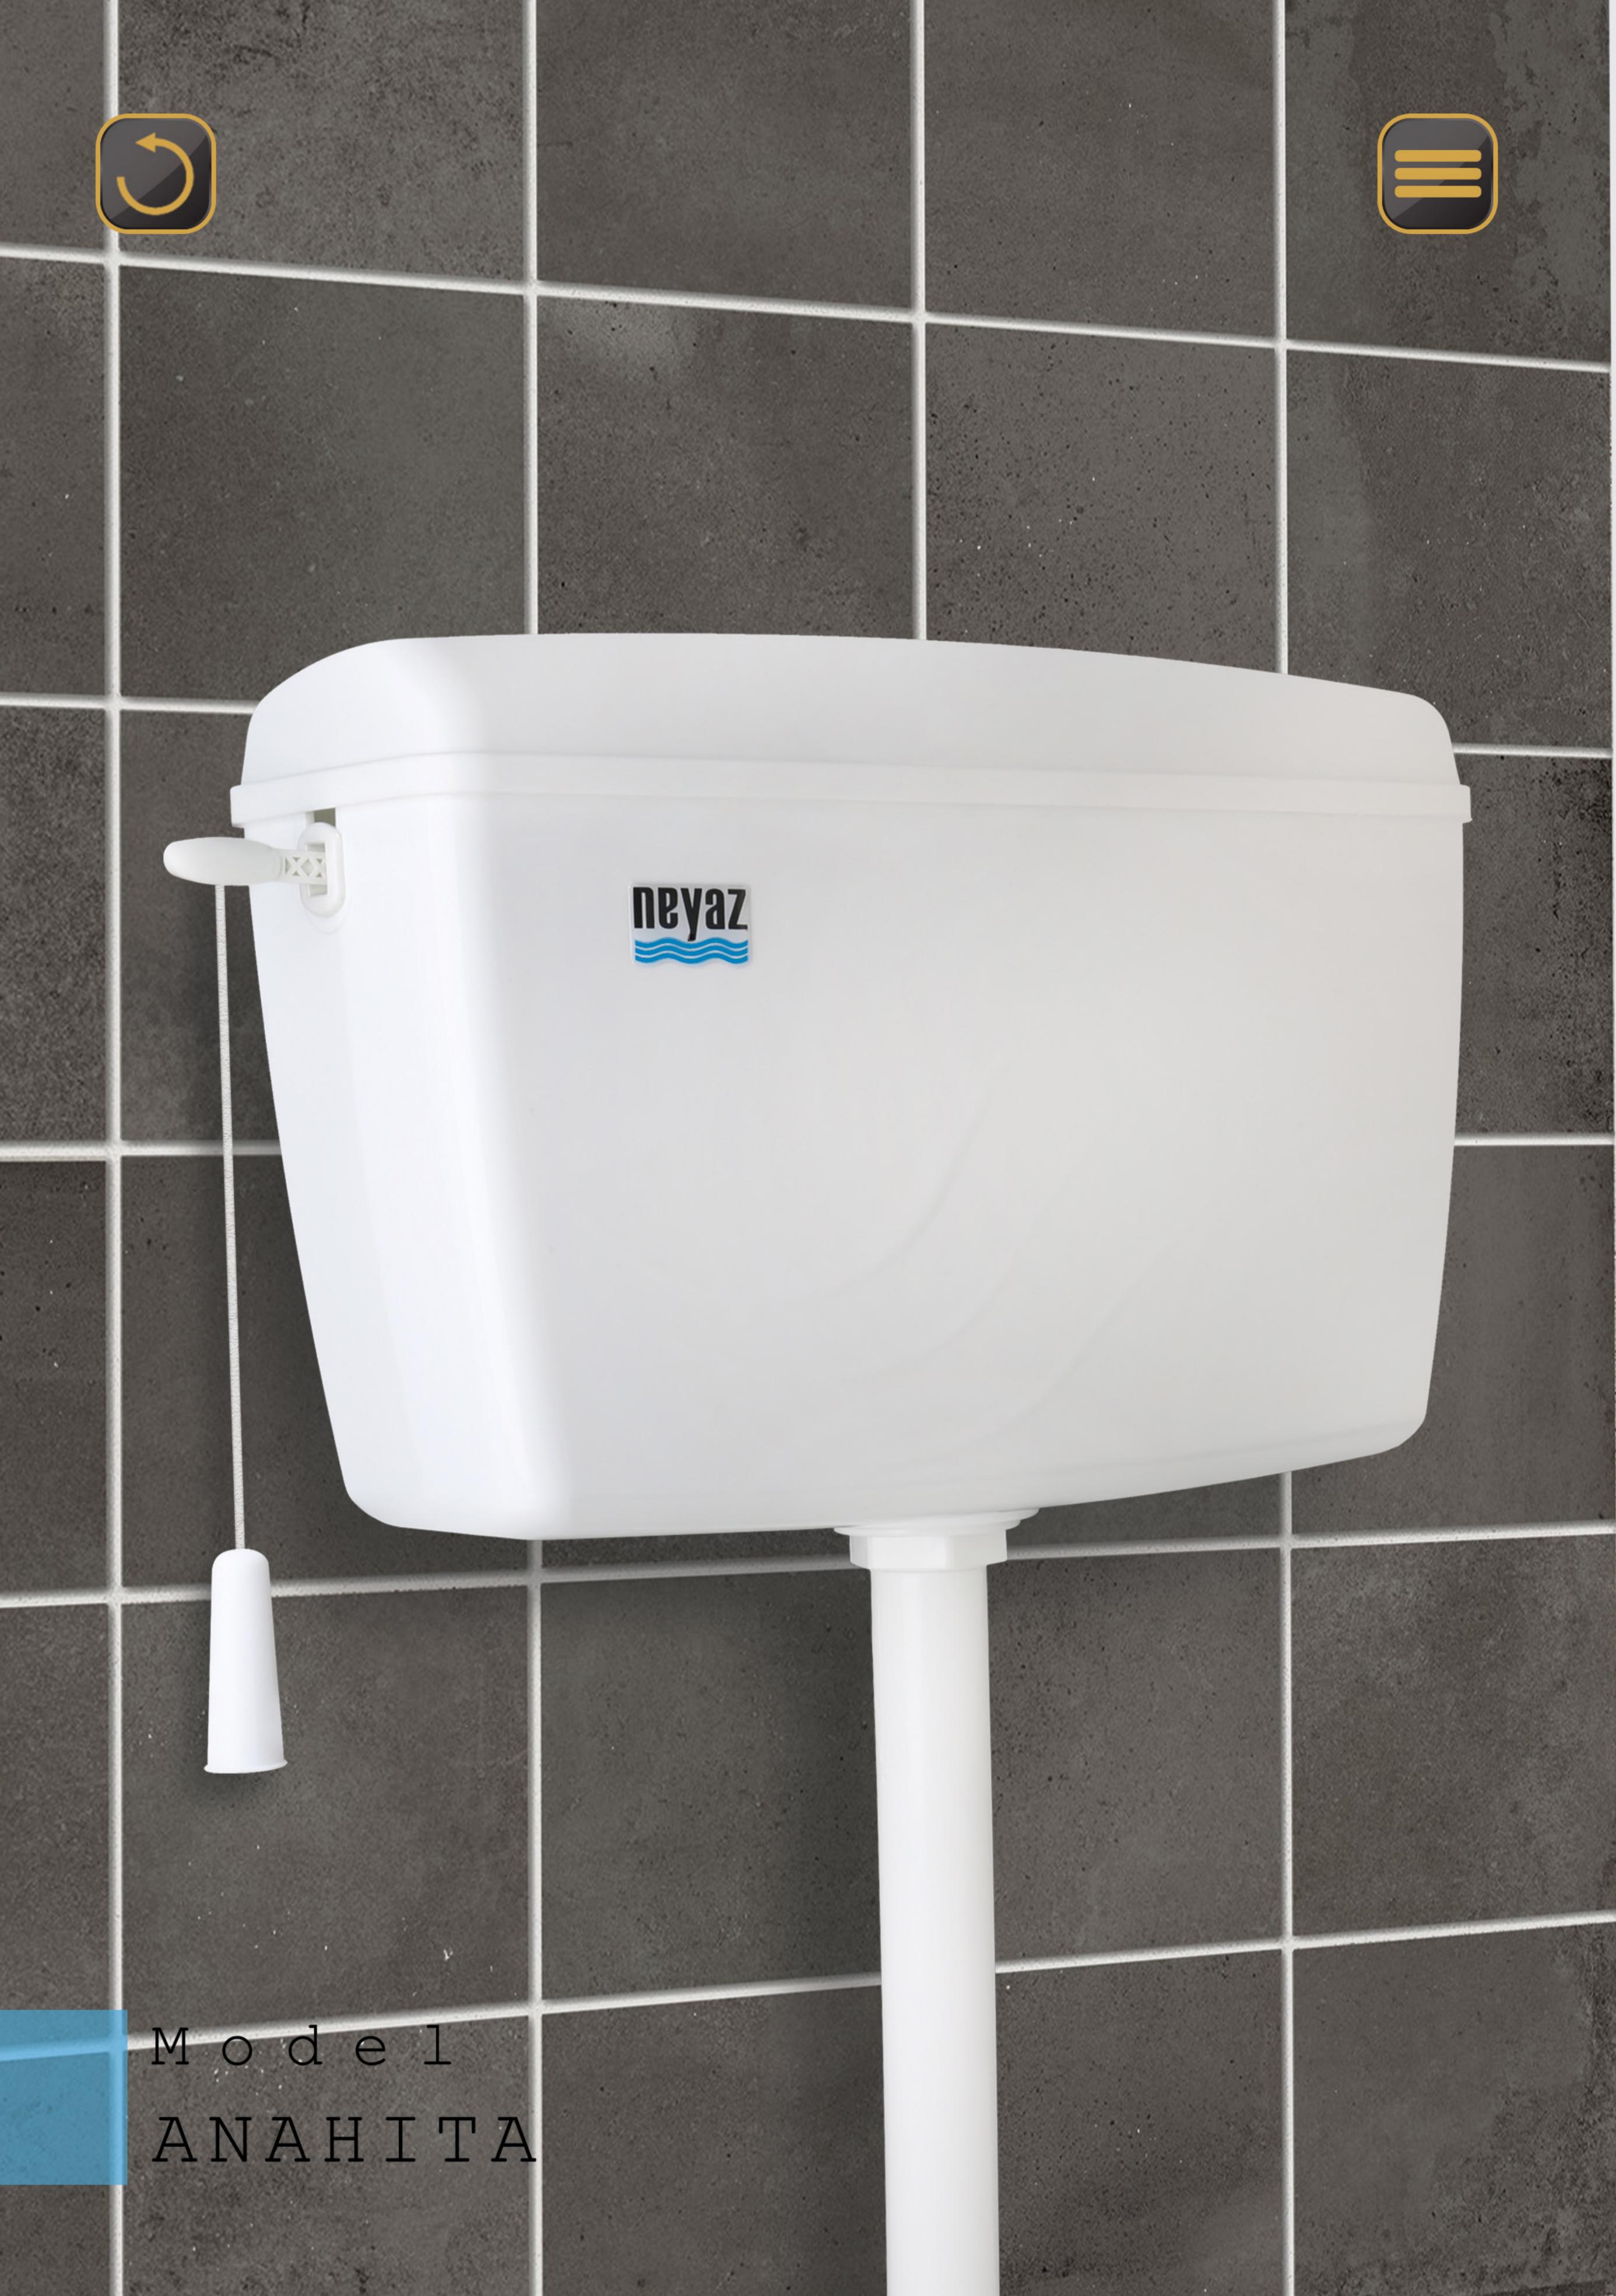

### Classic Series

Model: ANAHITA

C o d e : 104

مدل: آناهیتا / تک کاره

Model: AIDIN

C o d e : 105

مدل: آیدین / دو زمانه، دو کاره