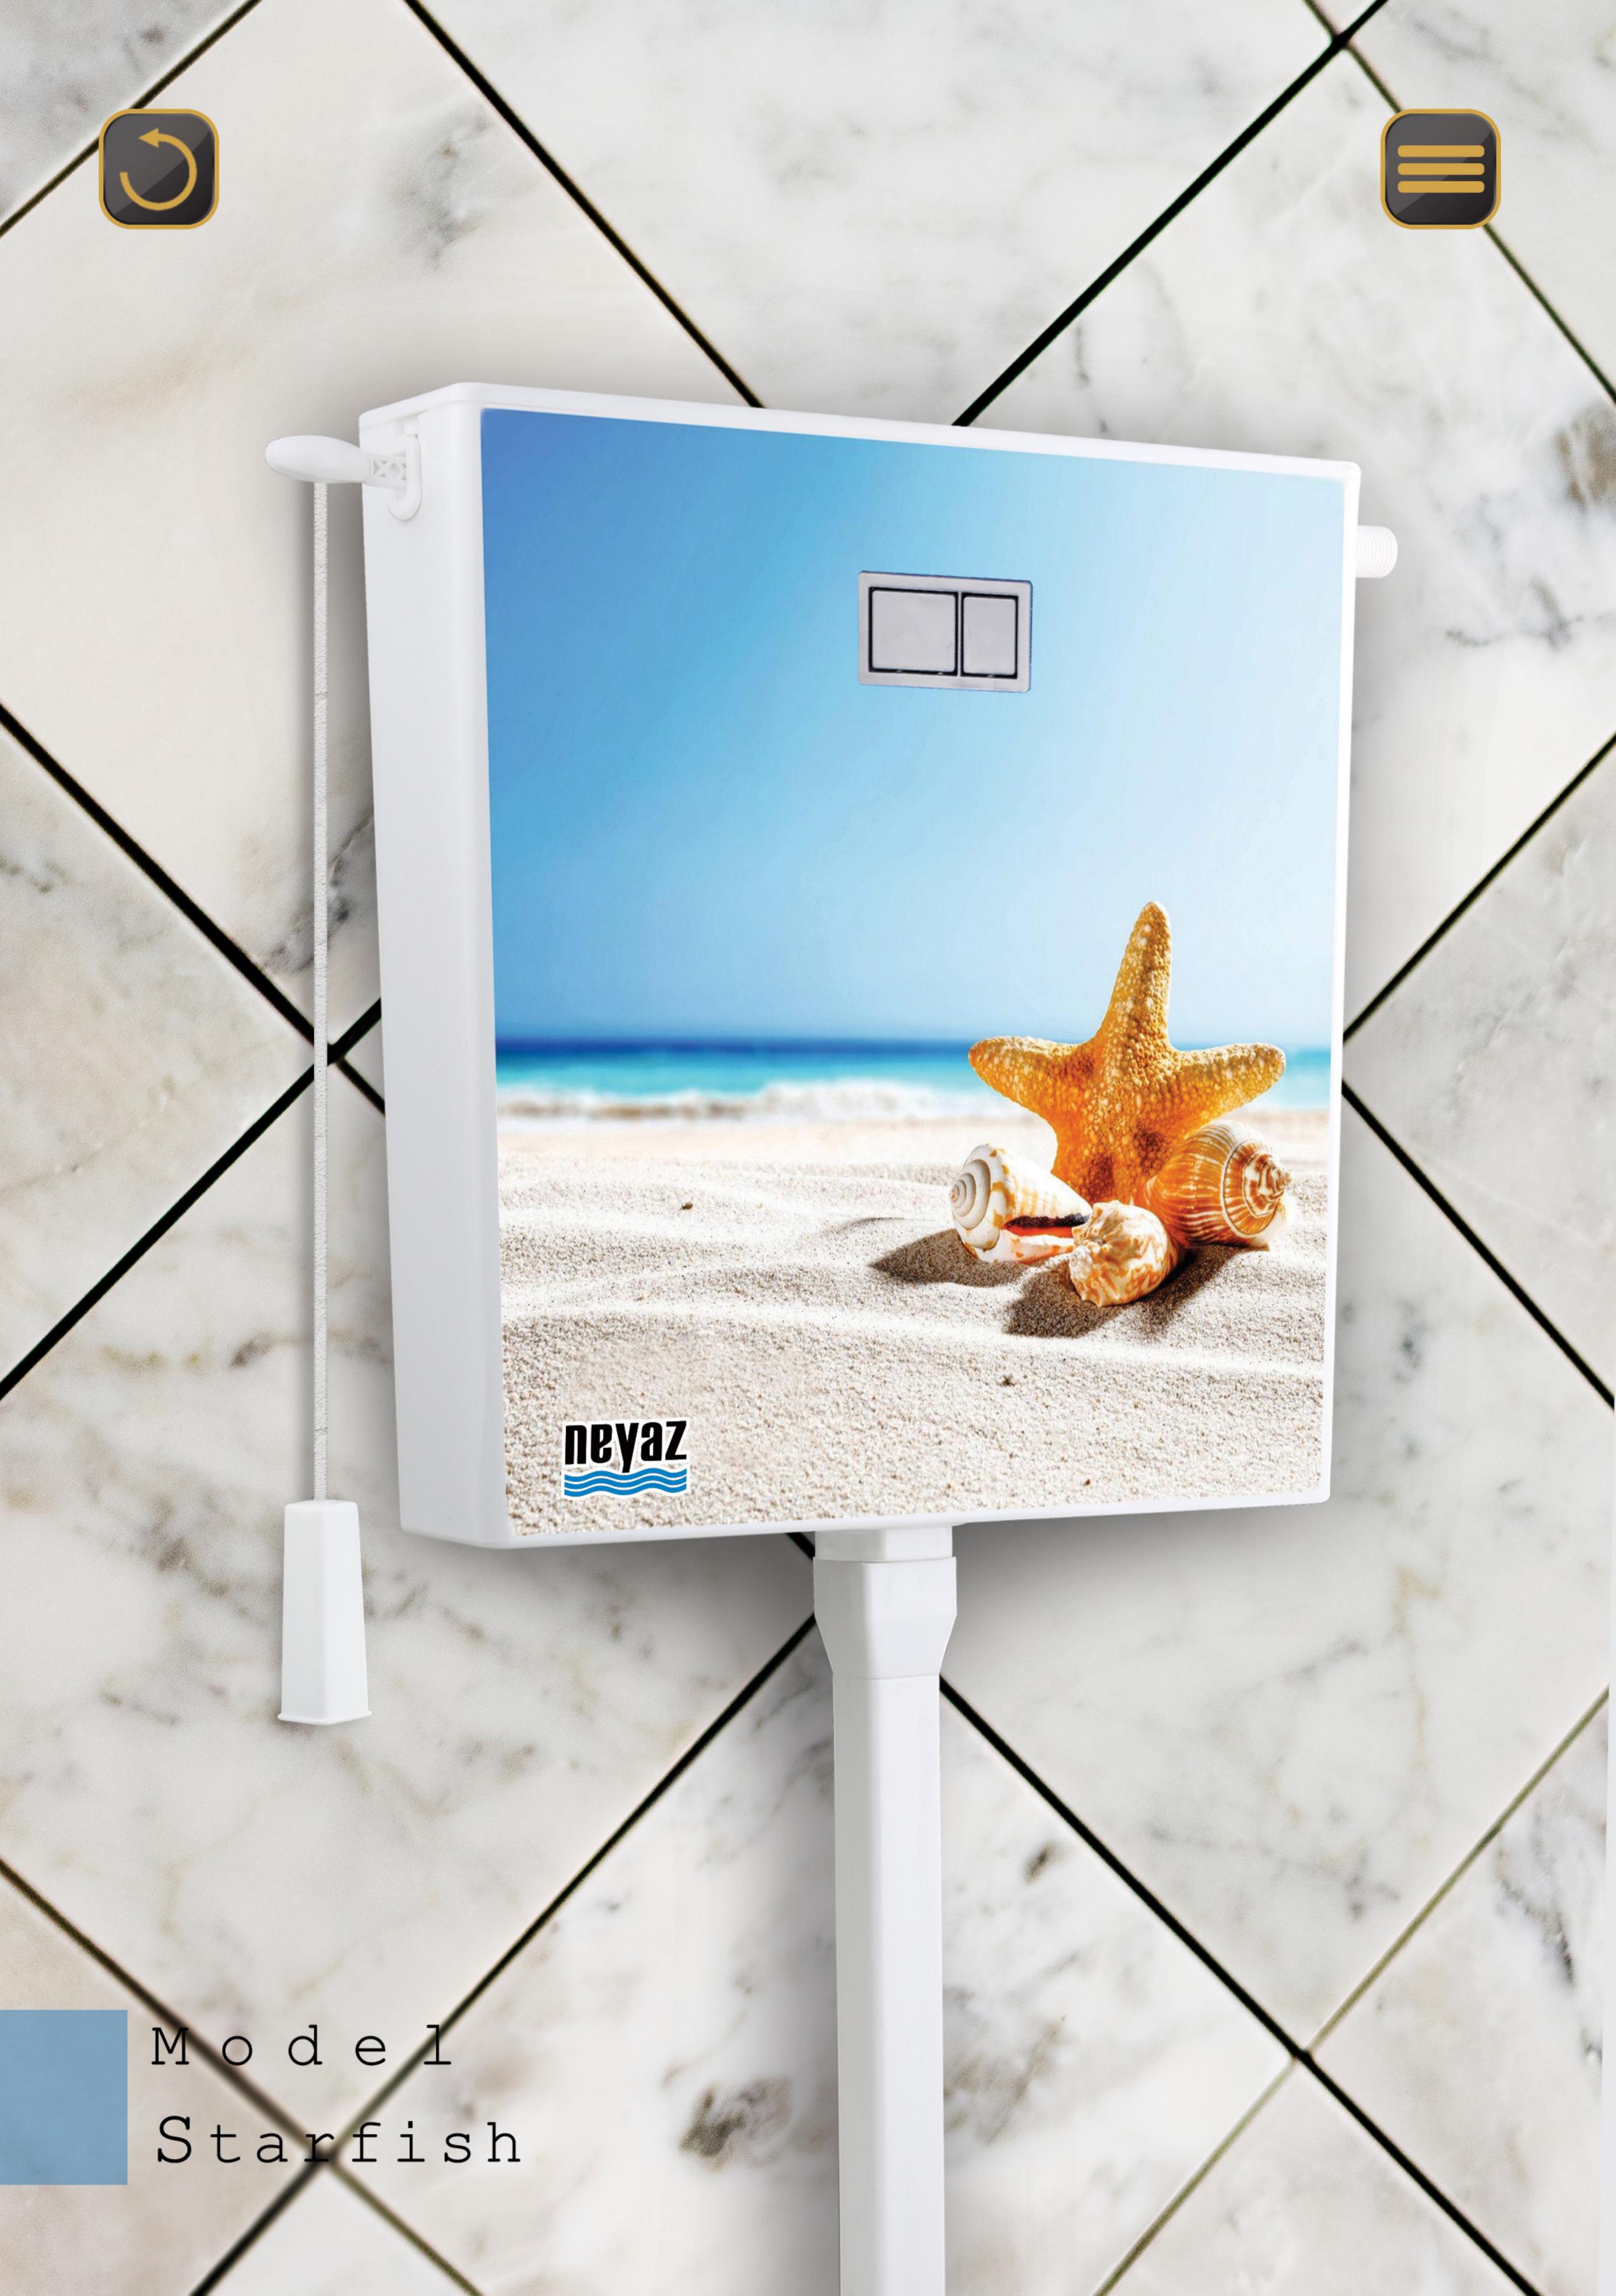

New Packing

Model: ARVIN

C o d e : 101

مدل: آروین / دو زمانه، دو کاره

Model: ARIAN

C o d e : 103

مدل: آرین / تک کاره

Model: AVISA