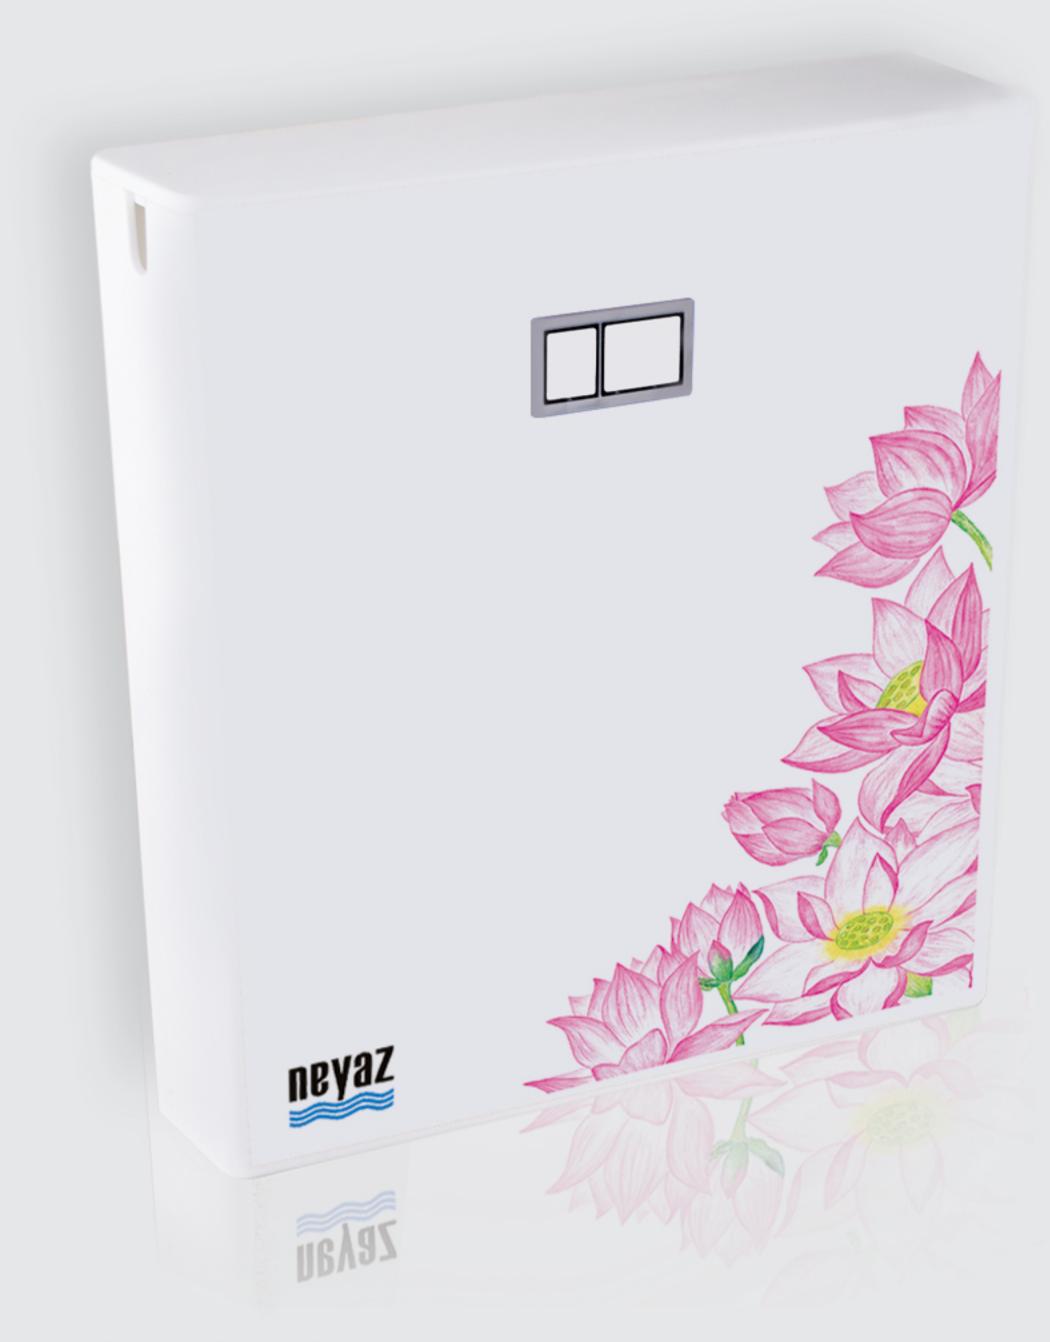

code:130

مدل: آران

Model: Rayka

code:135

مدل: رایکا

Marble
Model

مدل: لوتوس صدفی Code: 124

 ${ t Code:} 125$  مدل : لوتوس طلایی  ${ t Code:} 126$  مدل : لوتوس مشکی