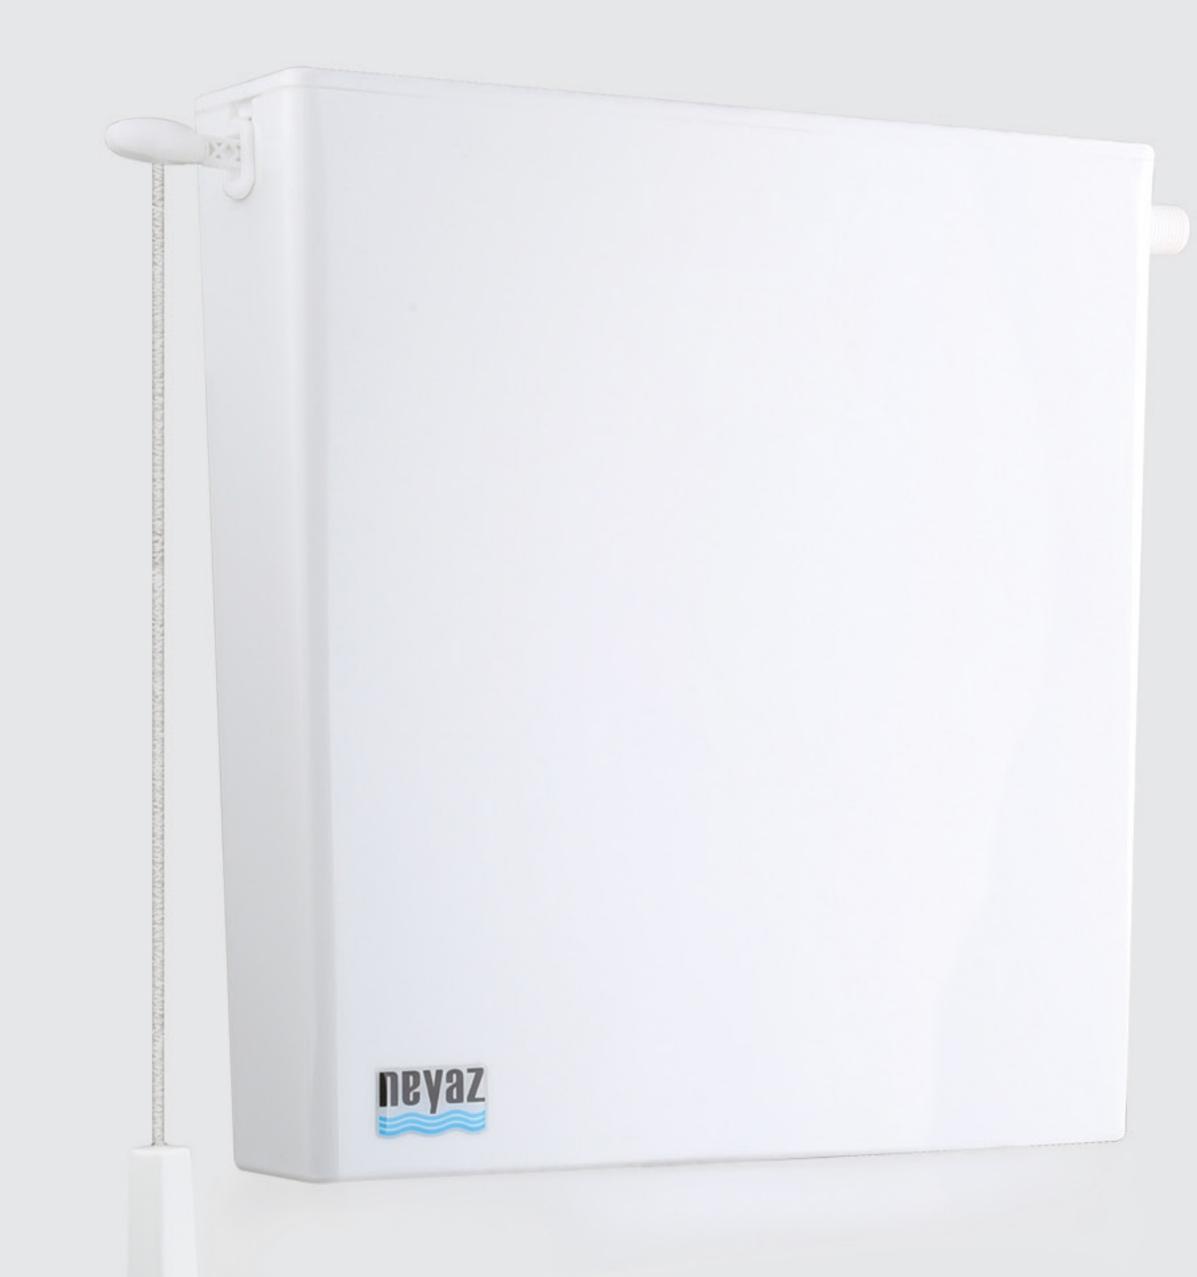

New Packing

Model: ARVIN

C o d e : 101

مدل: آروین / دو زمانه، دو کاره

Model: ARIAN

C o d e : 103

مدل: آرین / تک کاره

Model: AVISA