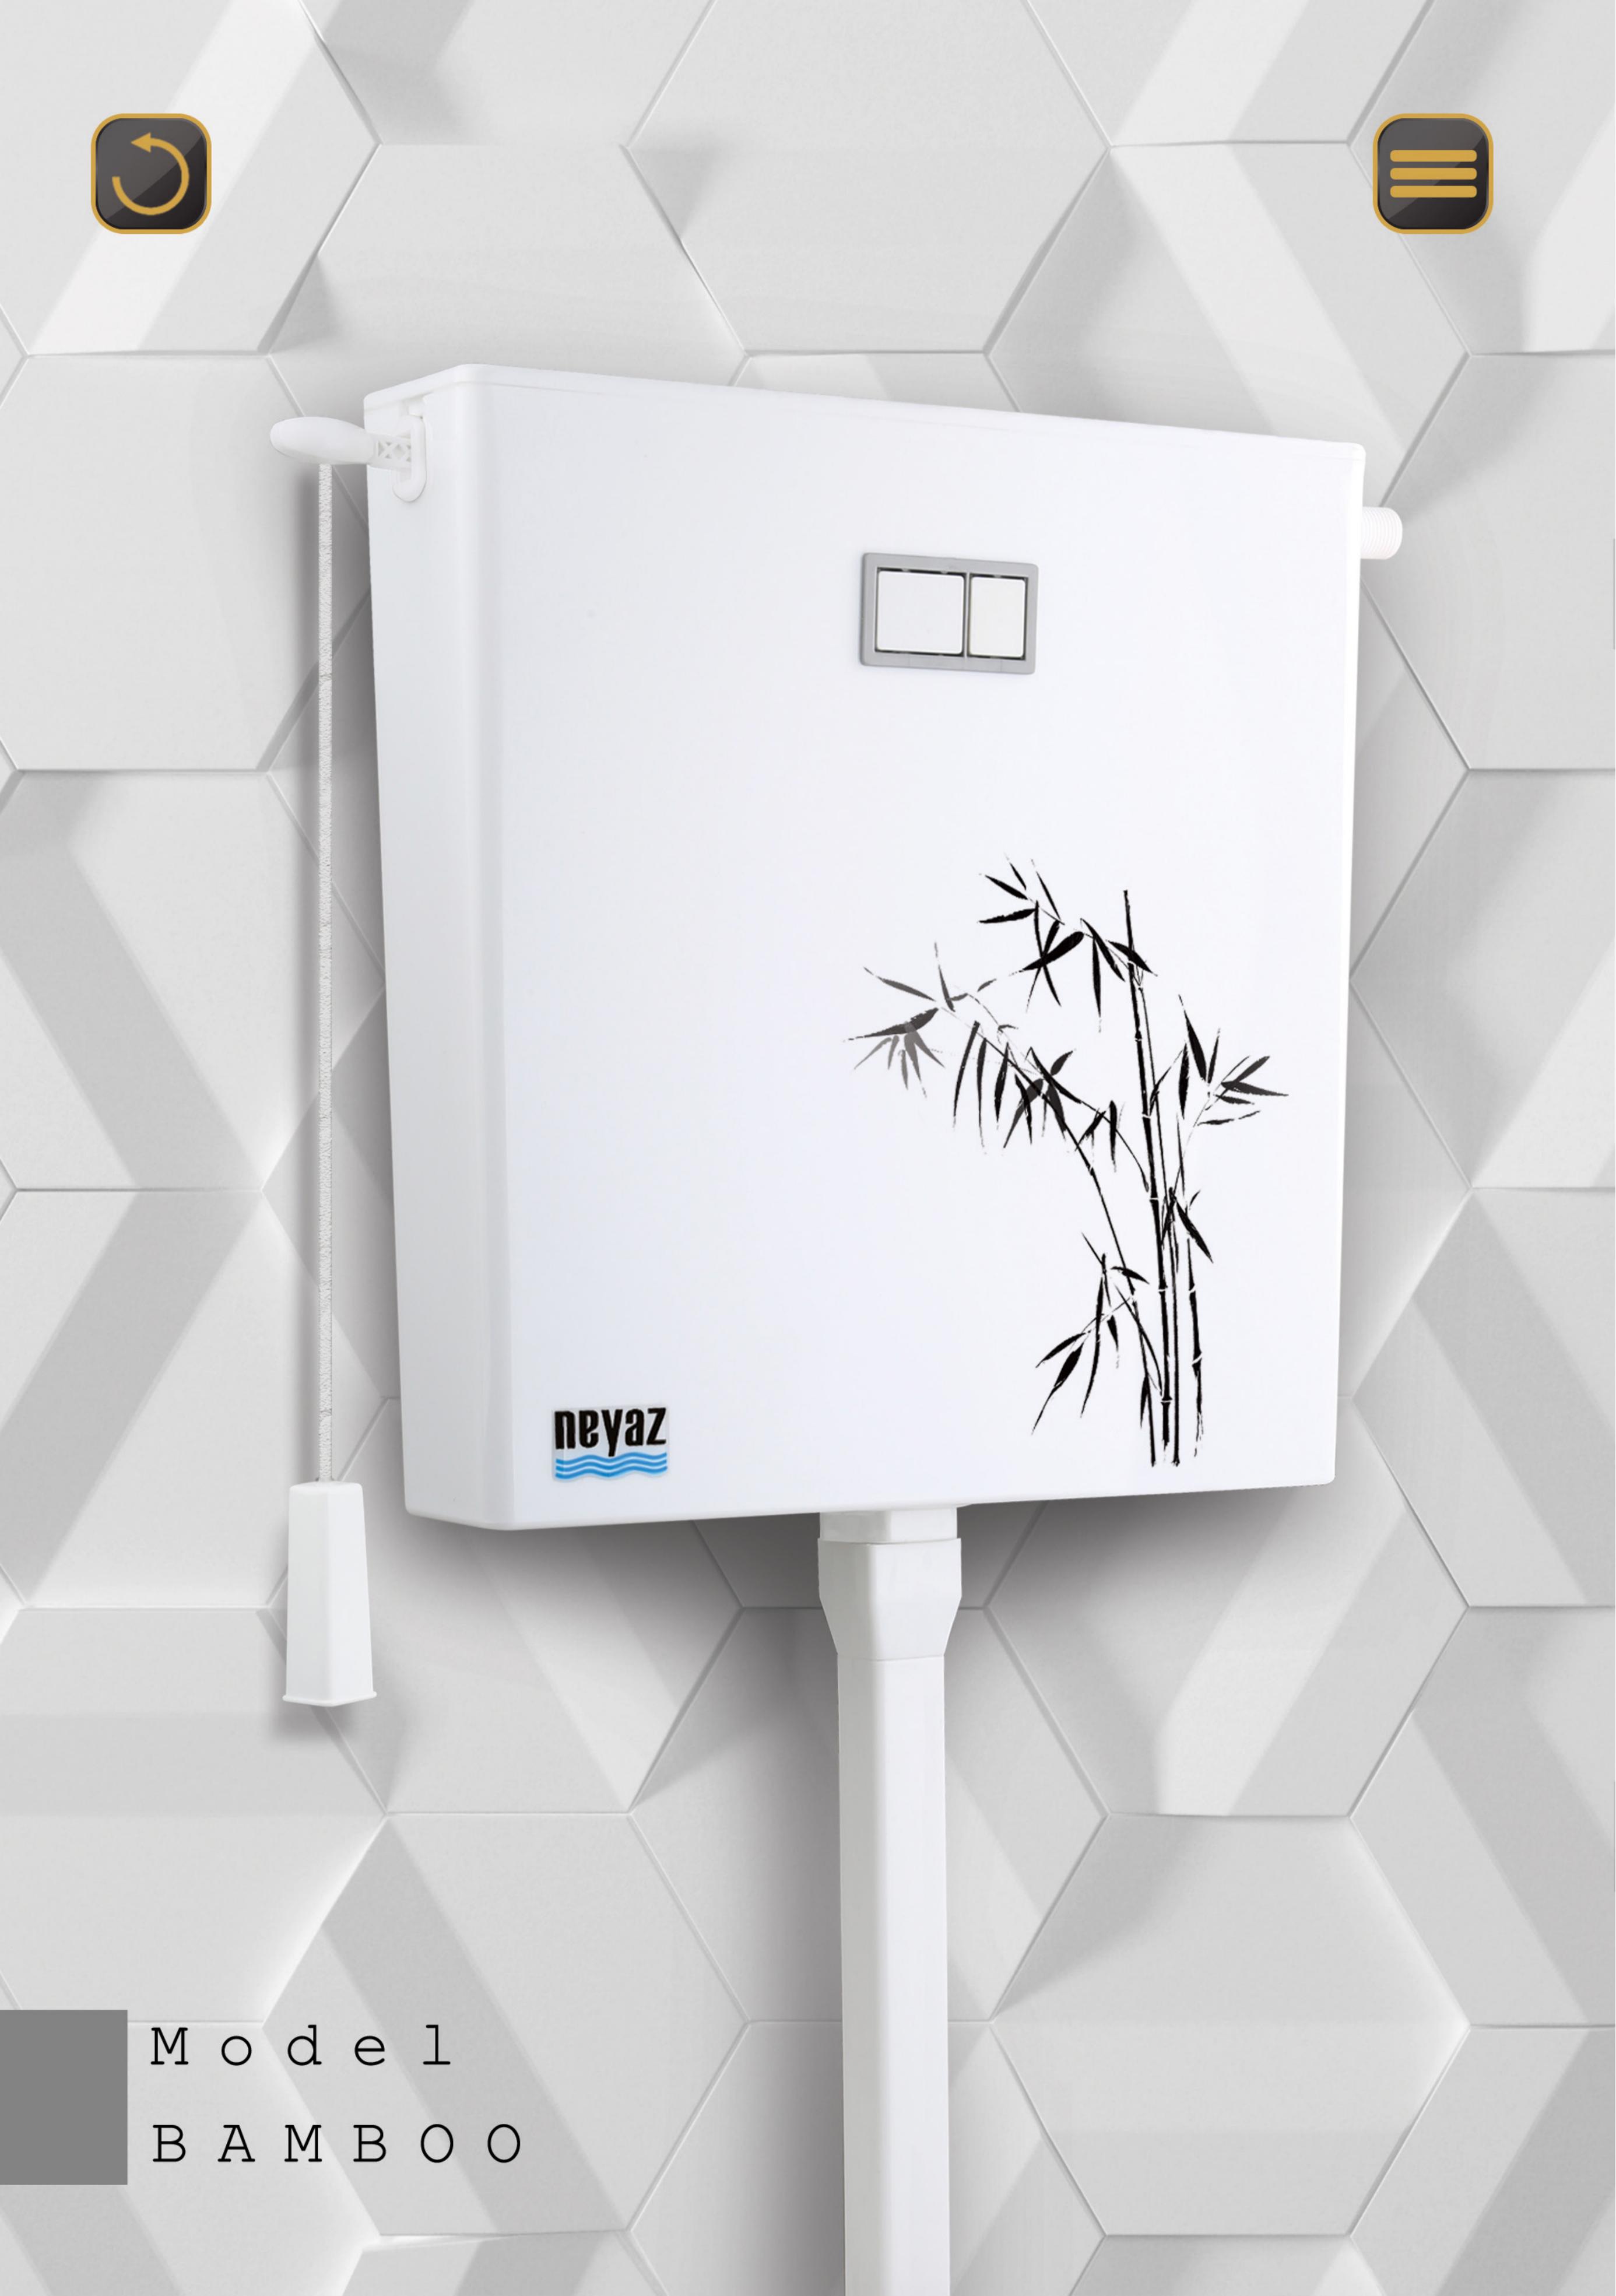

ode:132

مدل: لارن



Model: Arka

code:134

مدل: آرکا



Model: Aran

code:130

مدل: آران



Model: Rayka

code:135

مدل: رایکا







Marble
Model

















مدل: لوتوس صدفی Code: 124

 ${ t Code:} 125$  مدل : لوتوس طلایی  ${ t Code:} 126$  مدل : لوتوس مشکی

همگام سازی رنگ در تمامی قطعات بيروني و داخلي











### Classic Series

Model: ANAHITA

C o d e : 104

مدل: آناهیتا / تک کاره



Model: AIDIN

C o d e : 105

مدل: آیدین / دو زمانه، دو کاره









#### Classic Series

M C C e

Model: AY SUO

C o d e : 107

مدل: آیسو / دو کاره، دو زمانه

Mod Cod

Model: AKHAR

C o d e : 106

مدل: آخار / تک کاره







#### Flat Series

Model: NILUOFAR

C o d e : 138

🖊 مدل : نيلوفر



Model: FLORA

C o d e : 128

neyaz

🖊 مدل : فلورا

Model: GREY LOTUS

C o d e : 114

🖊 مدل : لوتوس طوسی









#### اولین و تنها تولیدکننده فلاش تانک با لوله و اتصالات کیوبی



































WWW.NEYAZ.CO