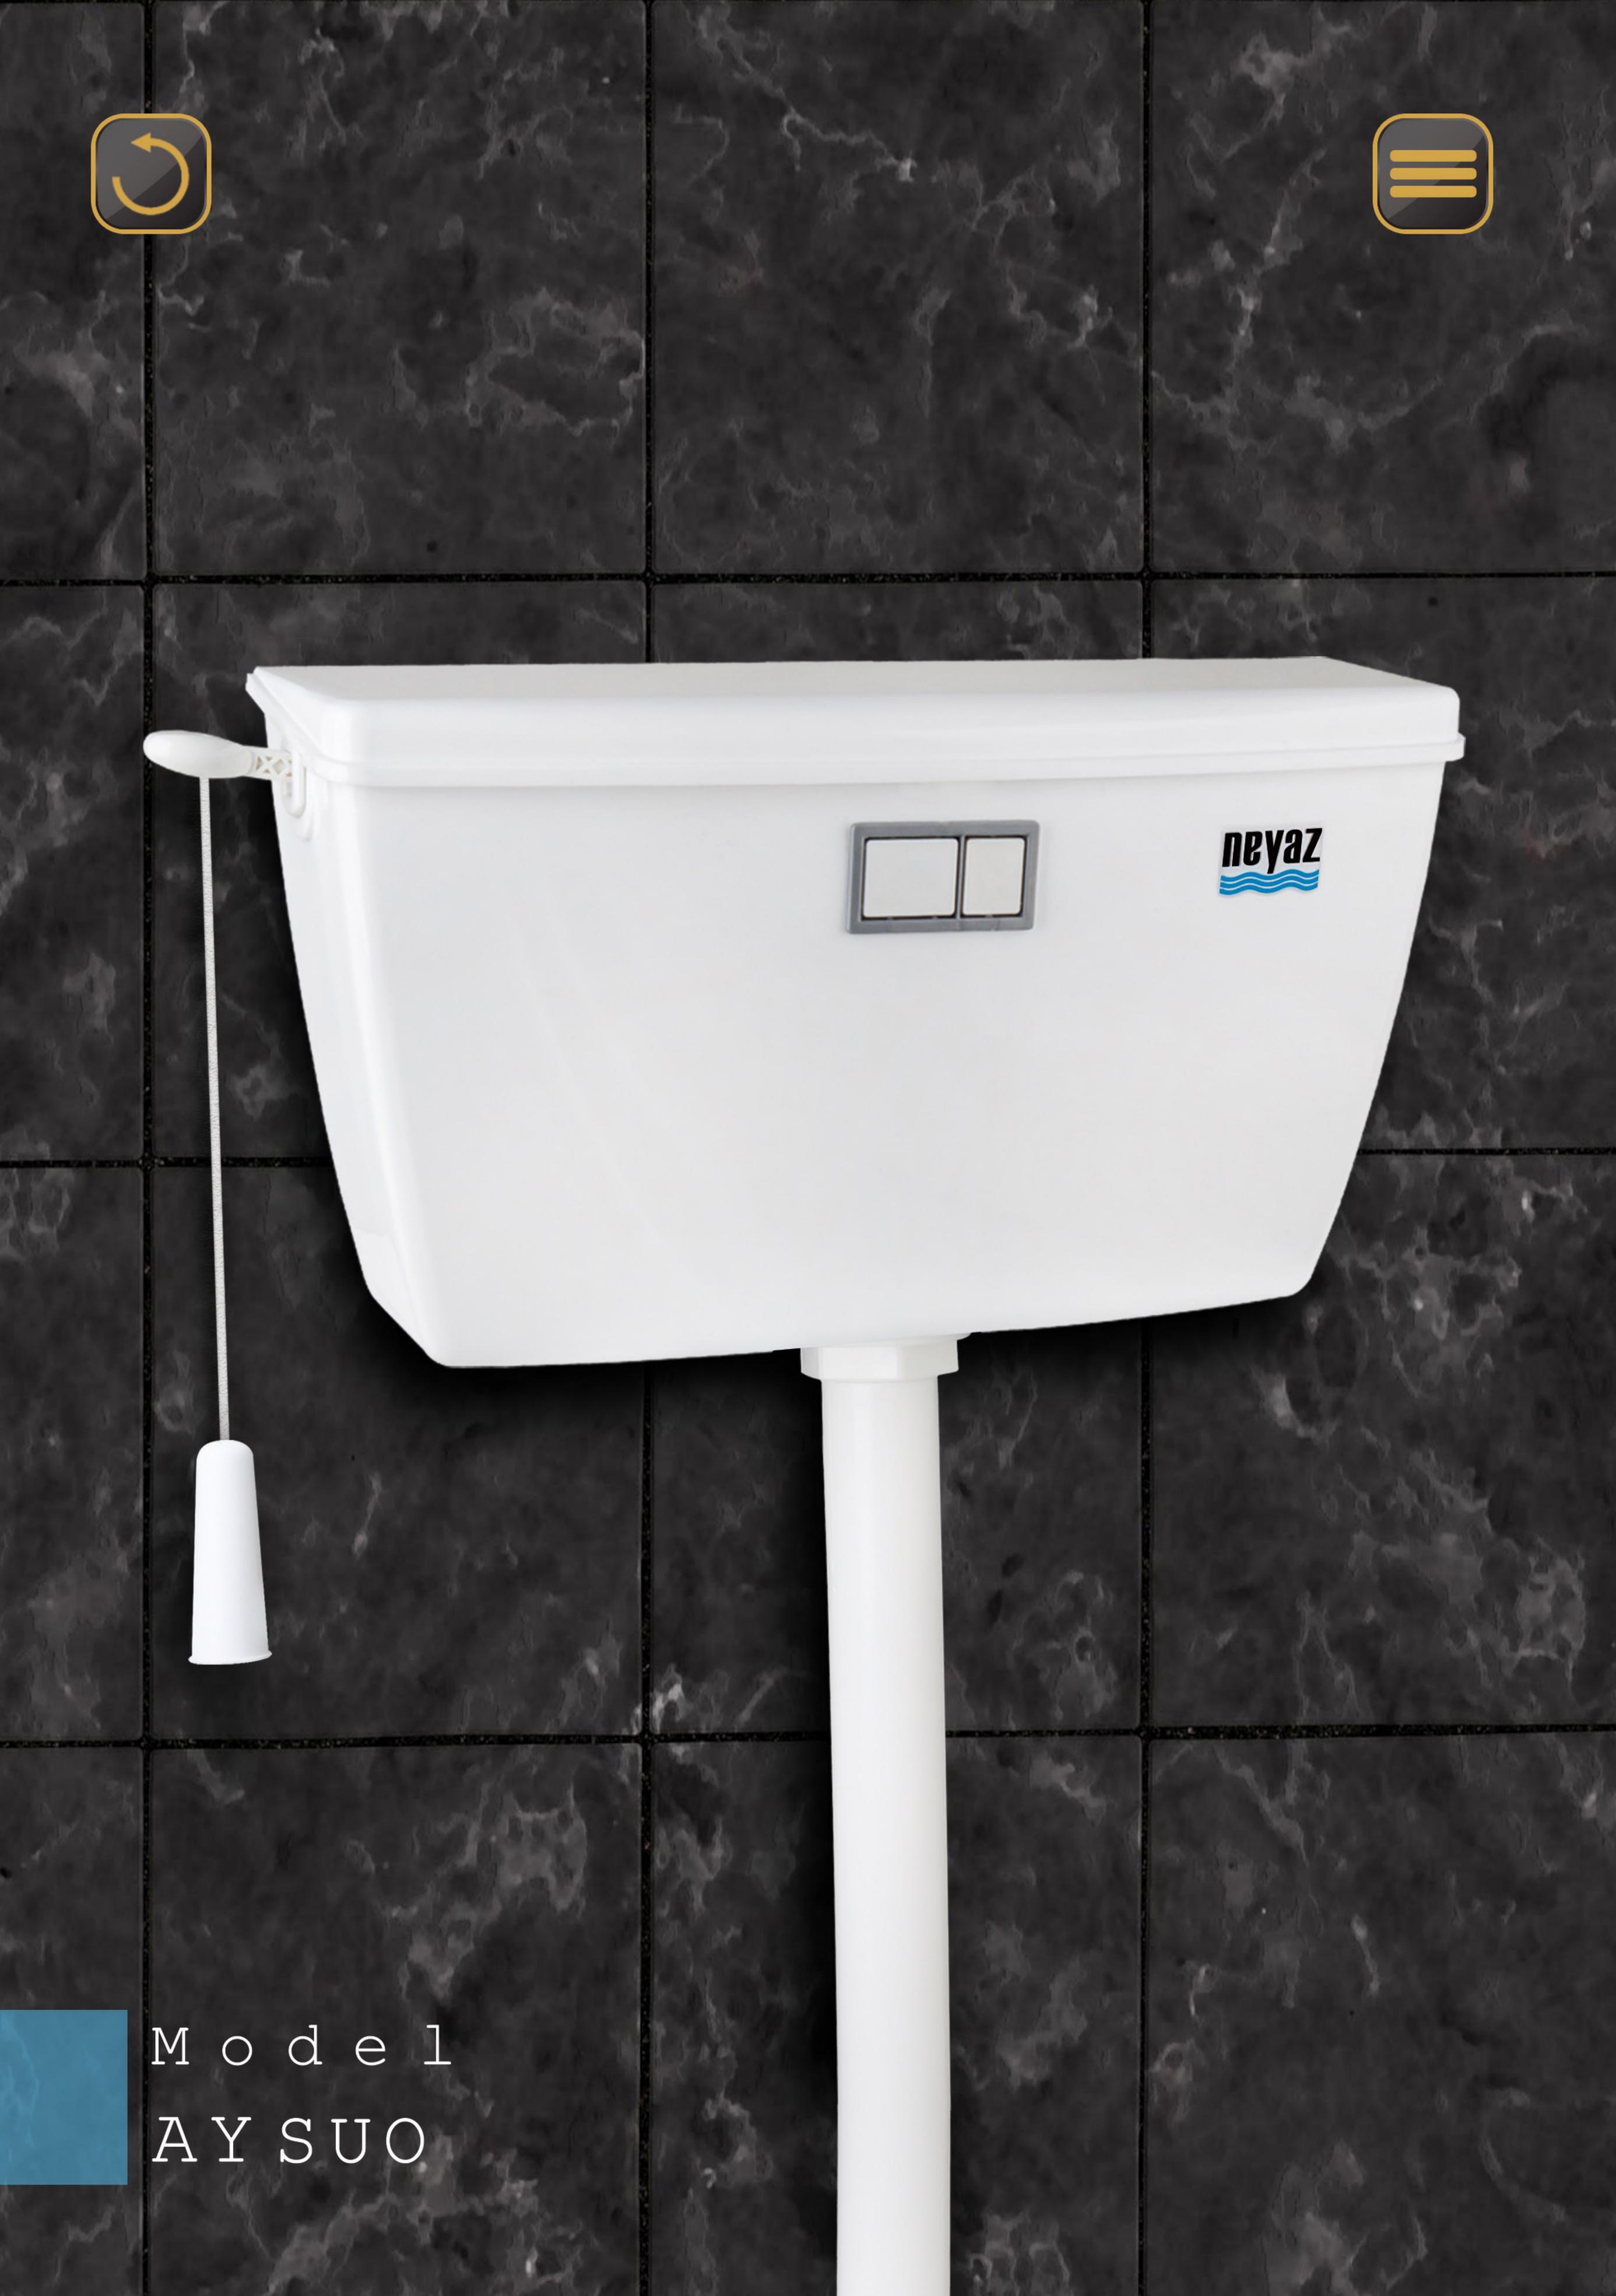

#### Classic Series

M C C e

Model: AY SUO

C o d e : 107

مدل: آیسو / دو کاره، دو زمانه

Mod Cod

Model: AKHAR

C o d e : 106