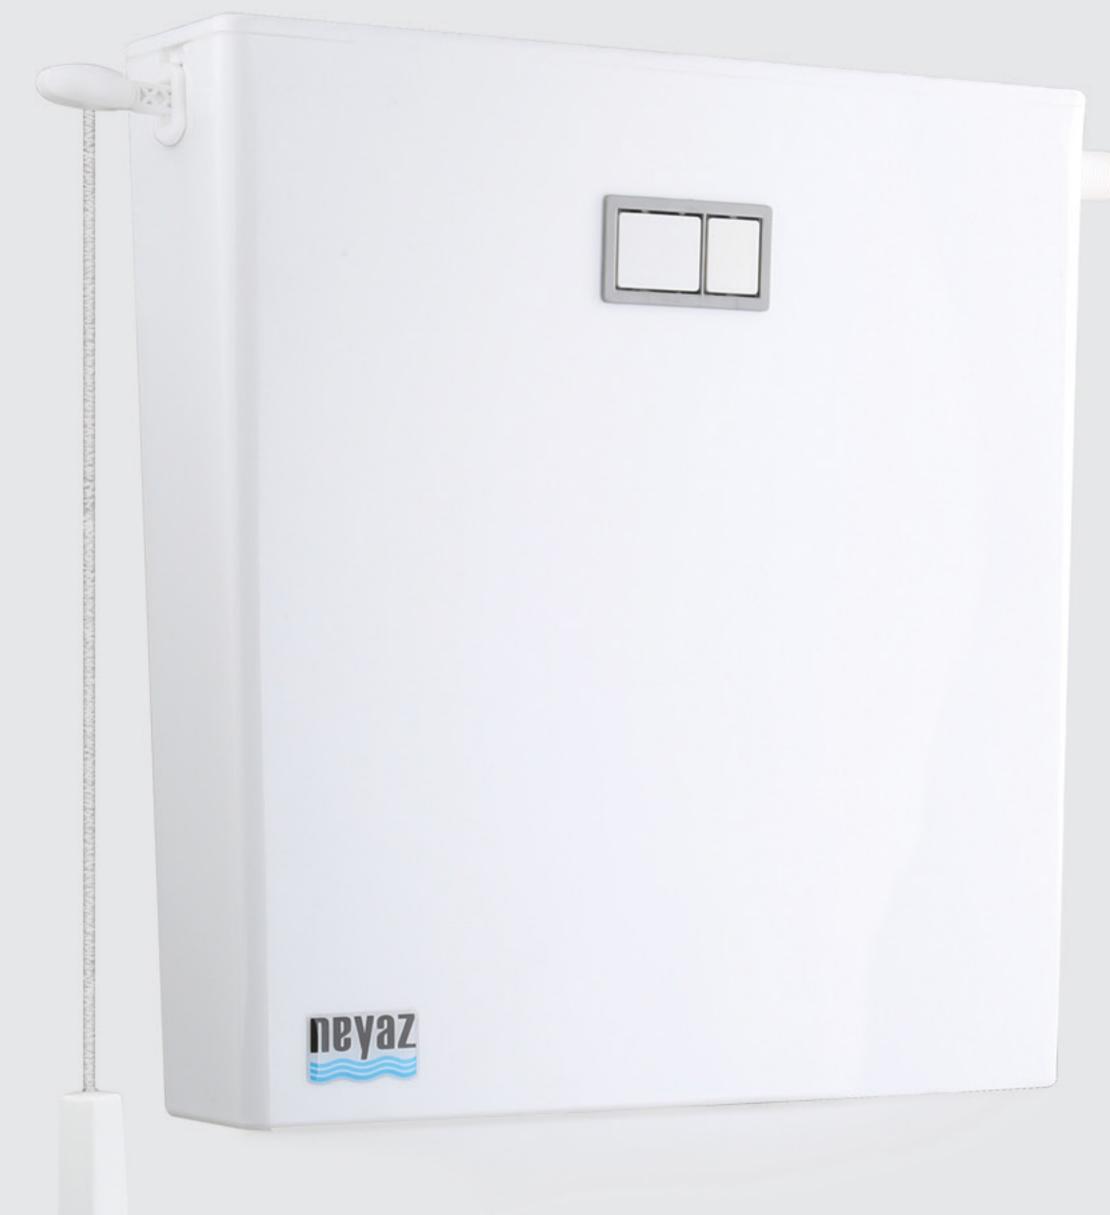

New Packing

Model: ARVIN

C o d e : 101

مدل: آروین / دو زمانه، دو کاره

Model: ARIAN

C o d e : 103

مدل: آرین / تک کاره

Model: AVISA