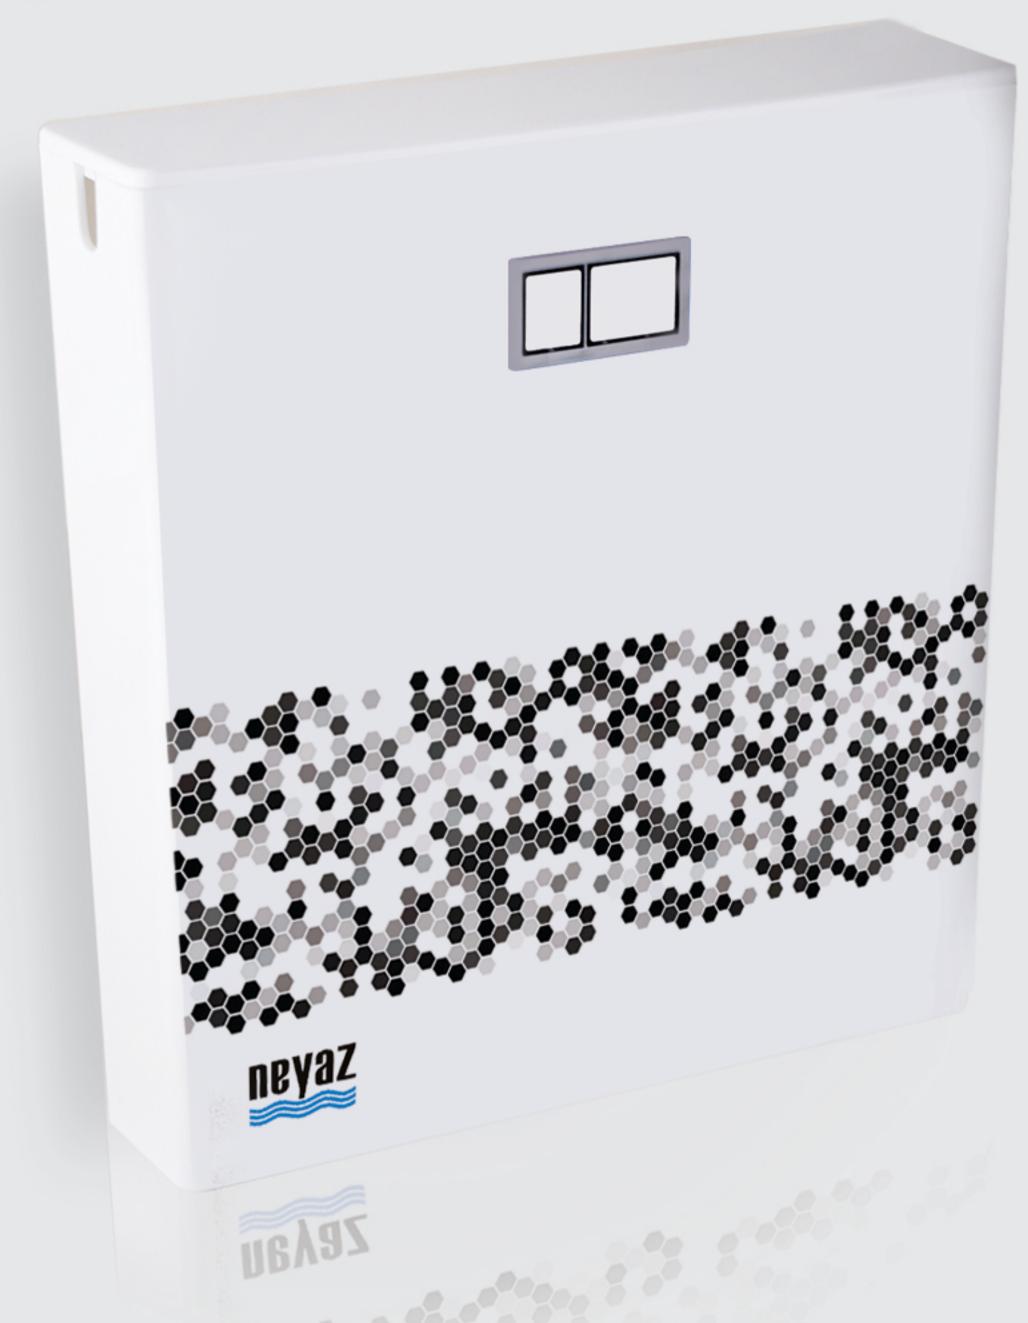

code:130

مدل: آران

Model: Rayka

code:135

مدل: رایکا

Marble
Model

مدل: لوتوس صدفی Code: 124

 ${ t Code:} 125$  مدل : لوتوس طلایی  ${ t Code:} 126$  مدل : لوتوس مشکی