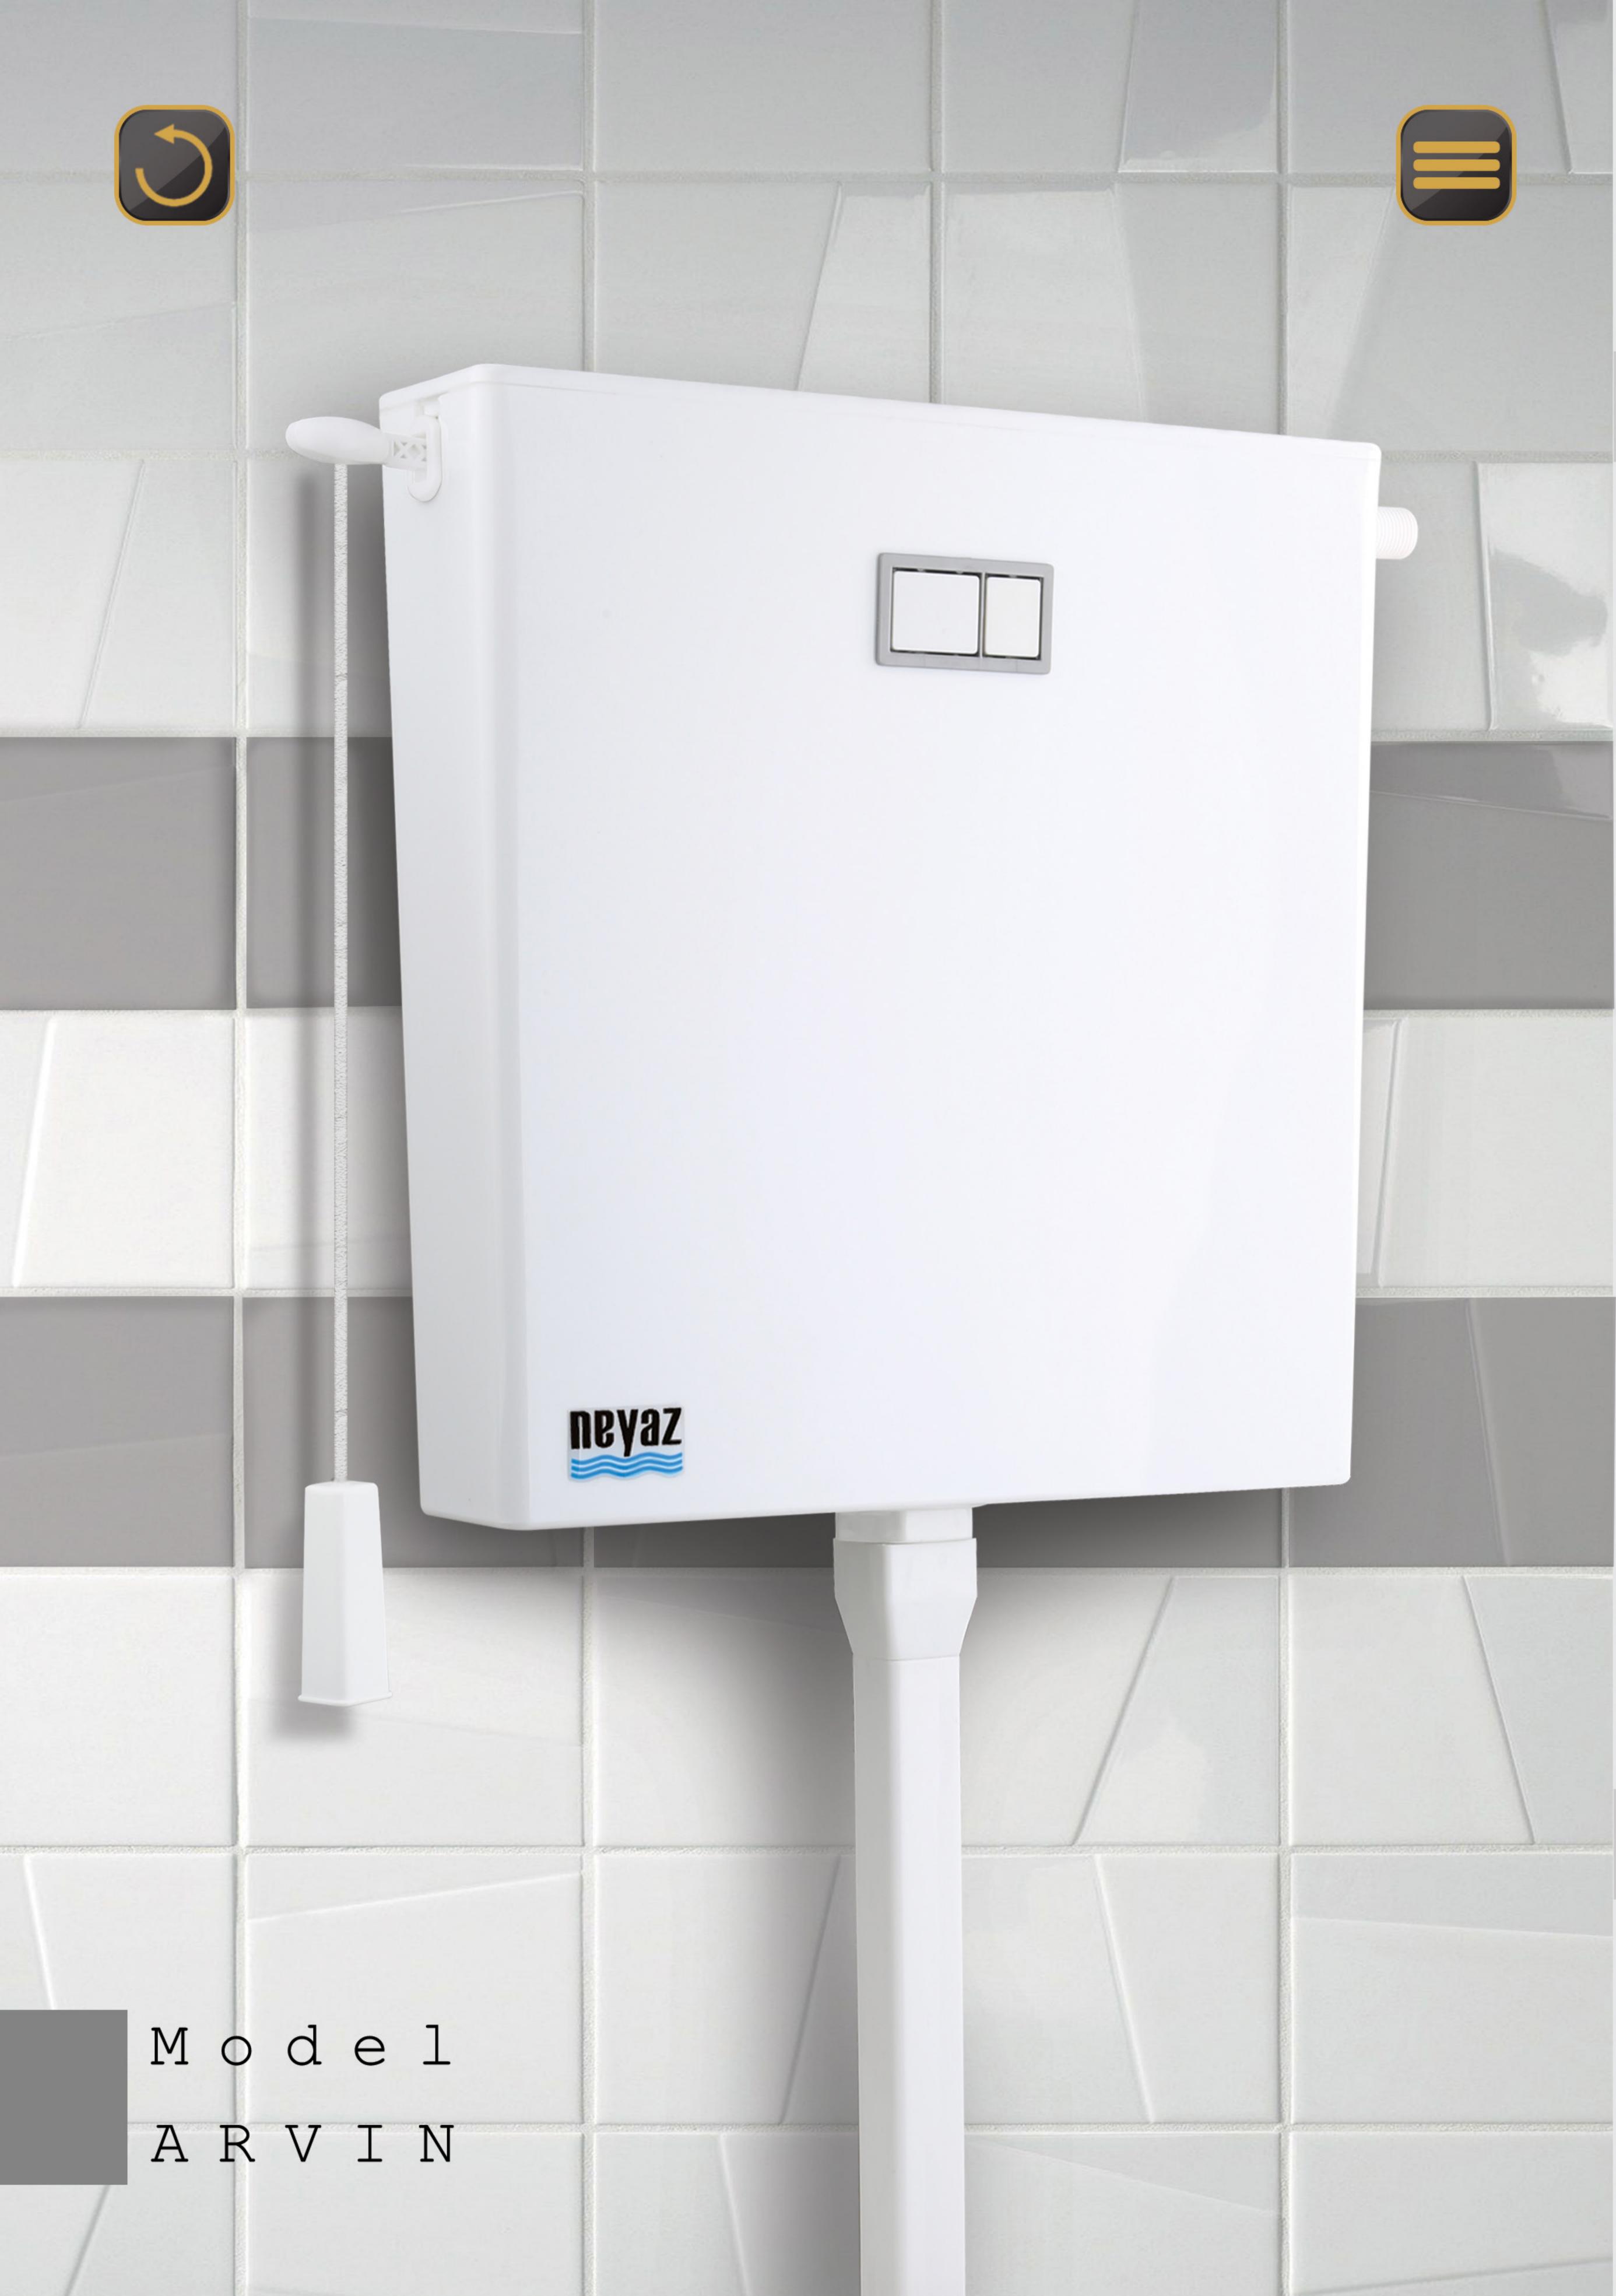

New Packing

Model: ARVIN

C o d e : 101

مدل: آروین / دو زمانه، دو کاره

Model: ARIAN

C o d e : 103

مدل: آرین / تک کاره

Model: AVISA