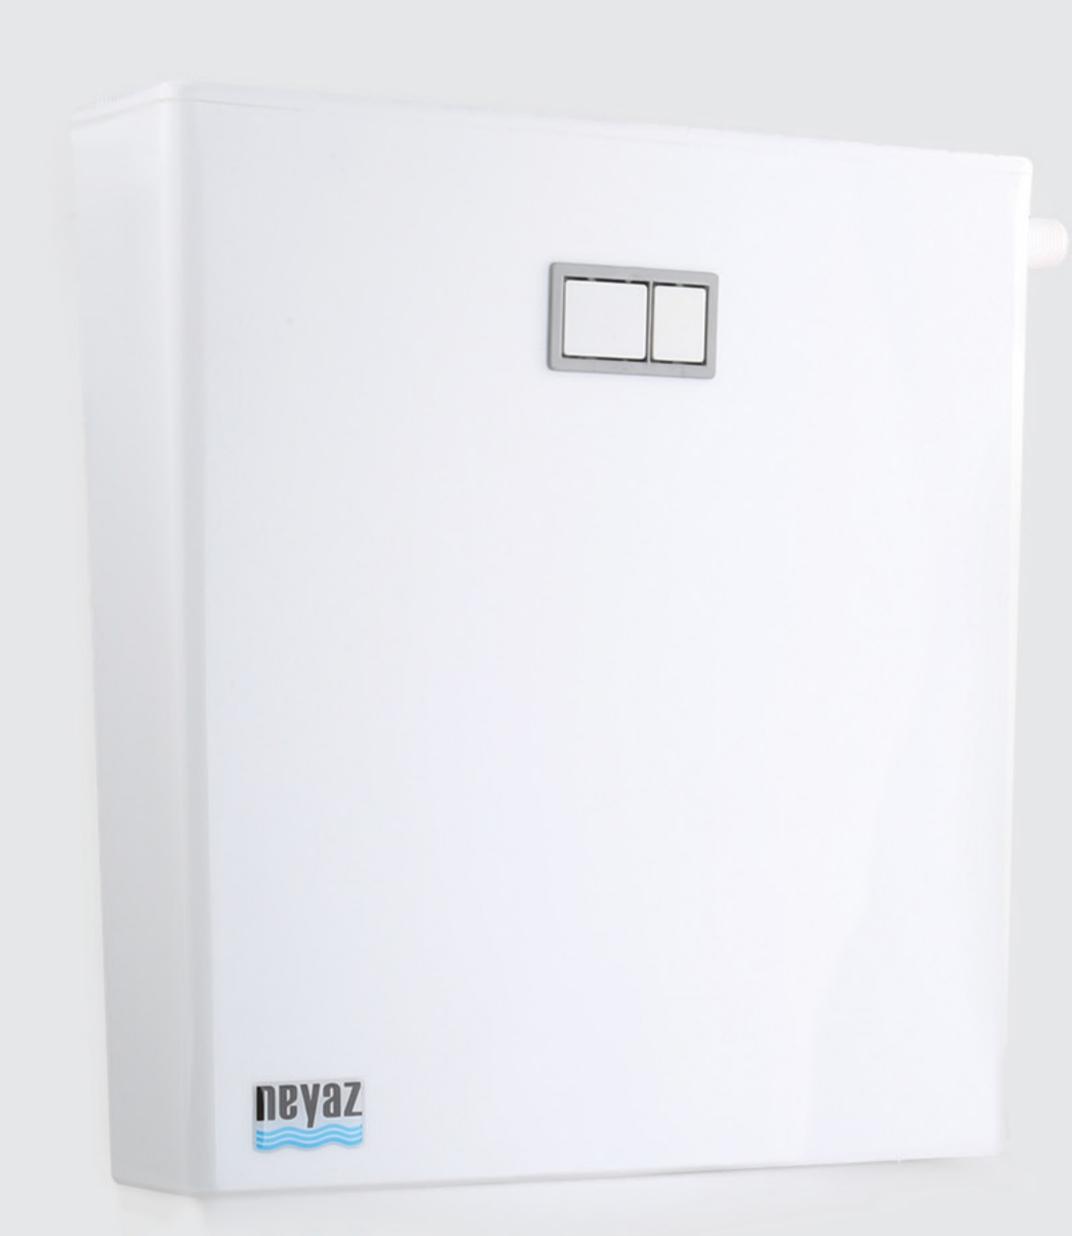

## درباره ی ما :

شرکت تولیدی نیاز همواره برای برطرف کردن همه ی سلیقه ها و آسان کردن کار آرشیتکت و طراحان سرویس های بهداشتی ، برای زیبایی هرچه بیشتر در تلاش است که با طراحی های زیبا و چشم نواز خود جلوه خاصی به سرویس های شما بدهد. فلاش تانک نیاز فوق باریک و مجهز به سیستم فلوتر آسانسوری محل آلمانی است که دارای آبگیری سریع و بی صدا است و تخلیه آب آن به صورت فلش سریع می باشد. جنس اجزای داخلی و خارجی از مواد مرغوب propiyene است که در برابر ضربه و نور بسیار مقاوم است .

تمامی محصولات نیاز دارای نشان استاندارد ملی ایران و اروپا، ۱۰ سال گارانتی بدون قید و شرط و ۱۵ سال خدمات پس از فروش می باشند.

اولین و تنها تولیدکننده فلاش تانک با لـولـــه و اتصـــالات کــــوبی

LUXURY SERIES