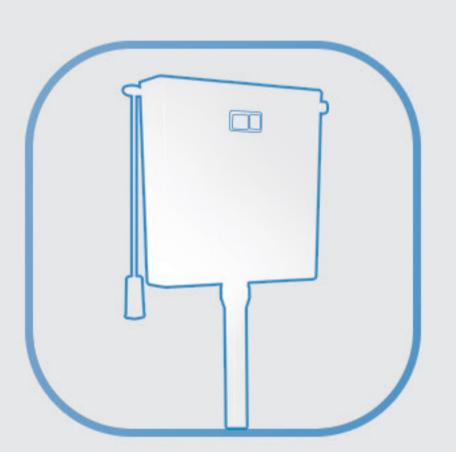

اولین و تنها تولیدکننده فلاش تانک با لوله و اتصالات کیوبی

START شروع

## درباره ی ما :

شرکت تولیدی نیاز همواره برای برطرف کردن همه ی سلیقه ها و آسان کردن کار آرشیتکت و طراحان سرویس های بهداشتی ، برای زیبایی هرچه بیشتر در تلاش است که با طراحی های زیبا و چشم نواز خود جلوه خاصی به سرویس های شما بدهد. فلاش تانک نیاز فوق باریک و مجهز به سیستم فلوتر آسانسوری محل آلمانی است که دارای آبگیری سریع و بی صدا است و تخلیه آب آن به صورت فلش سریع می باشد. جنس اجزای داخلی و خارجی از مواد مرغوب propiyene است که در برابر ضربه و نور بسیار مقاوم است .