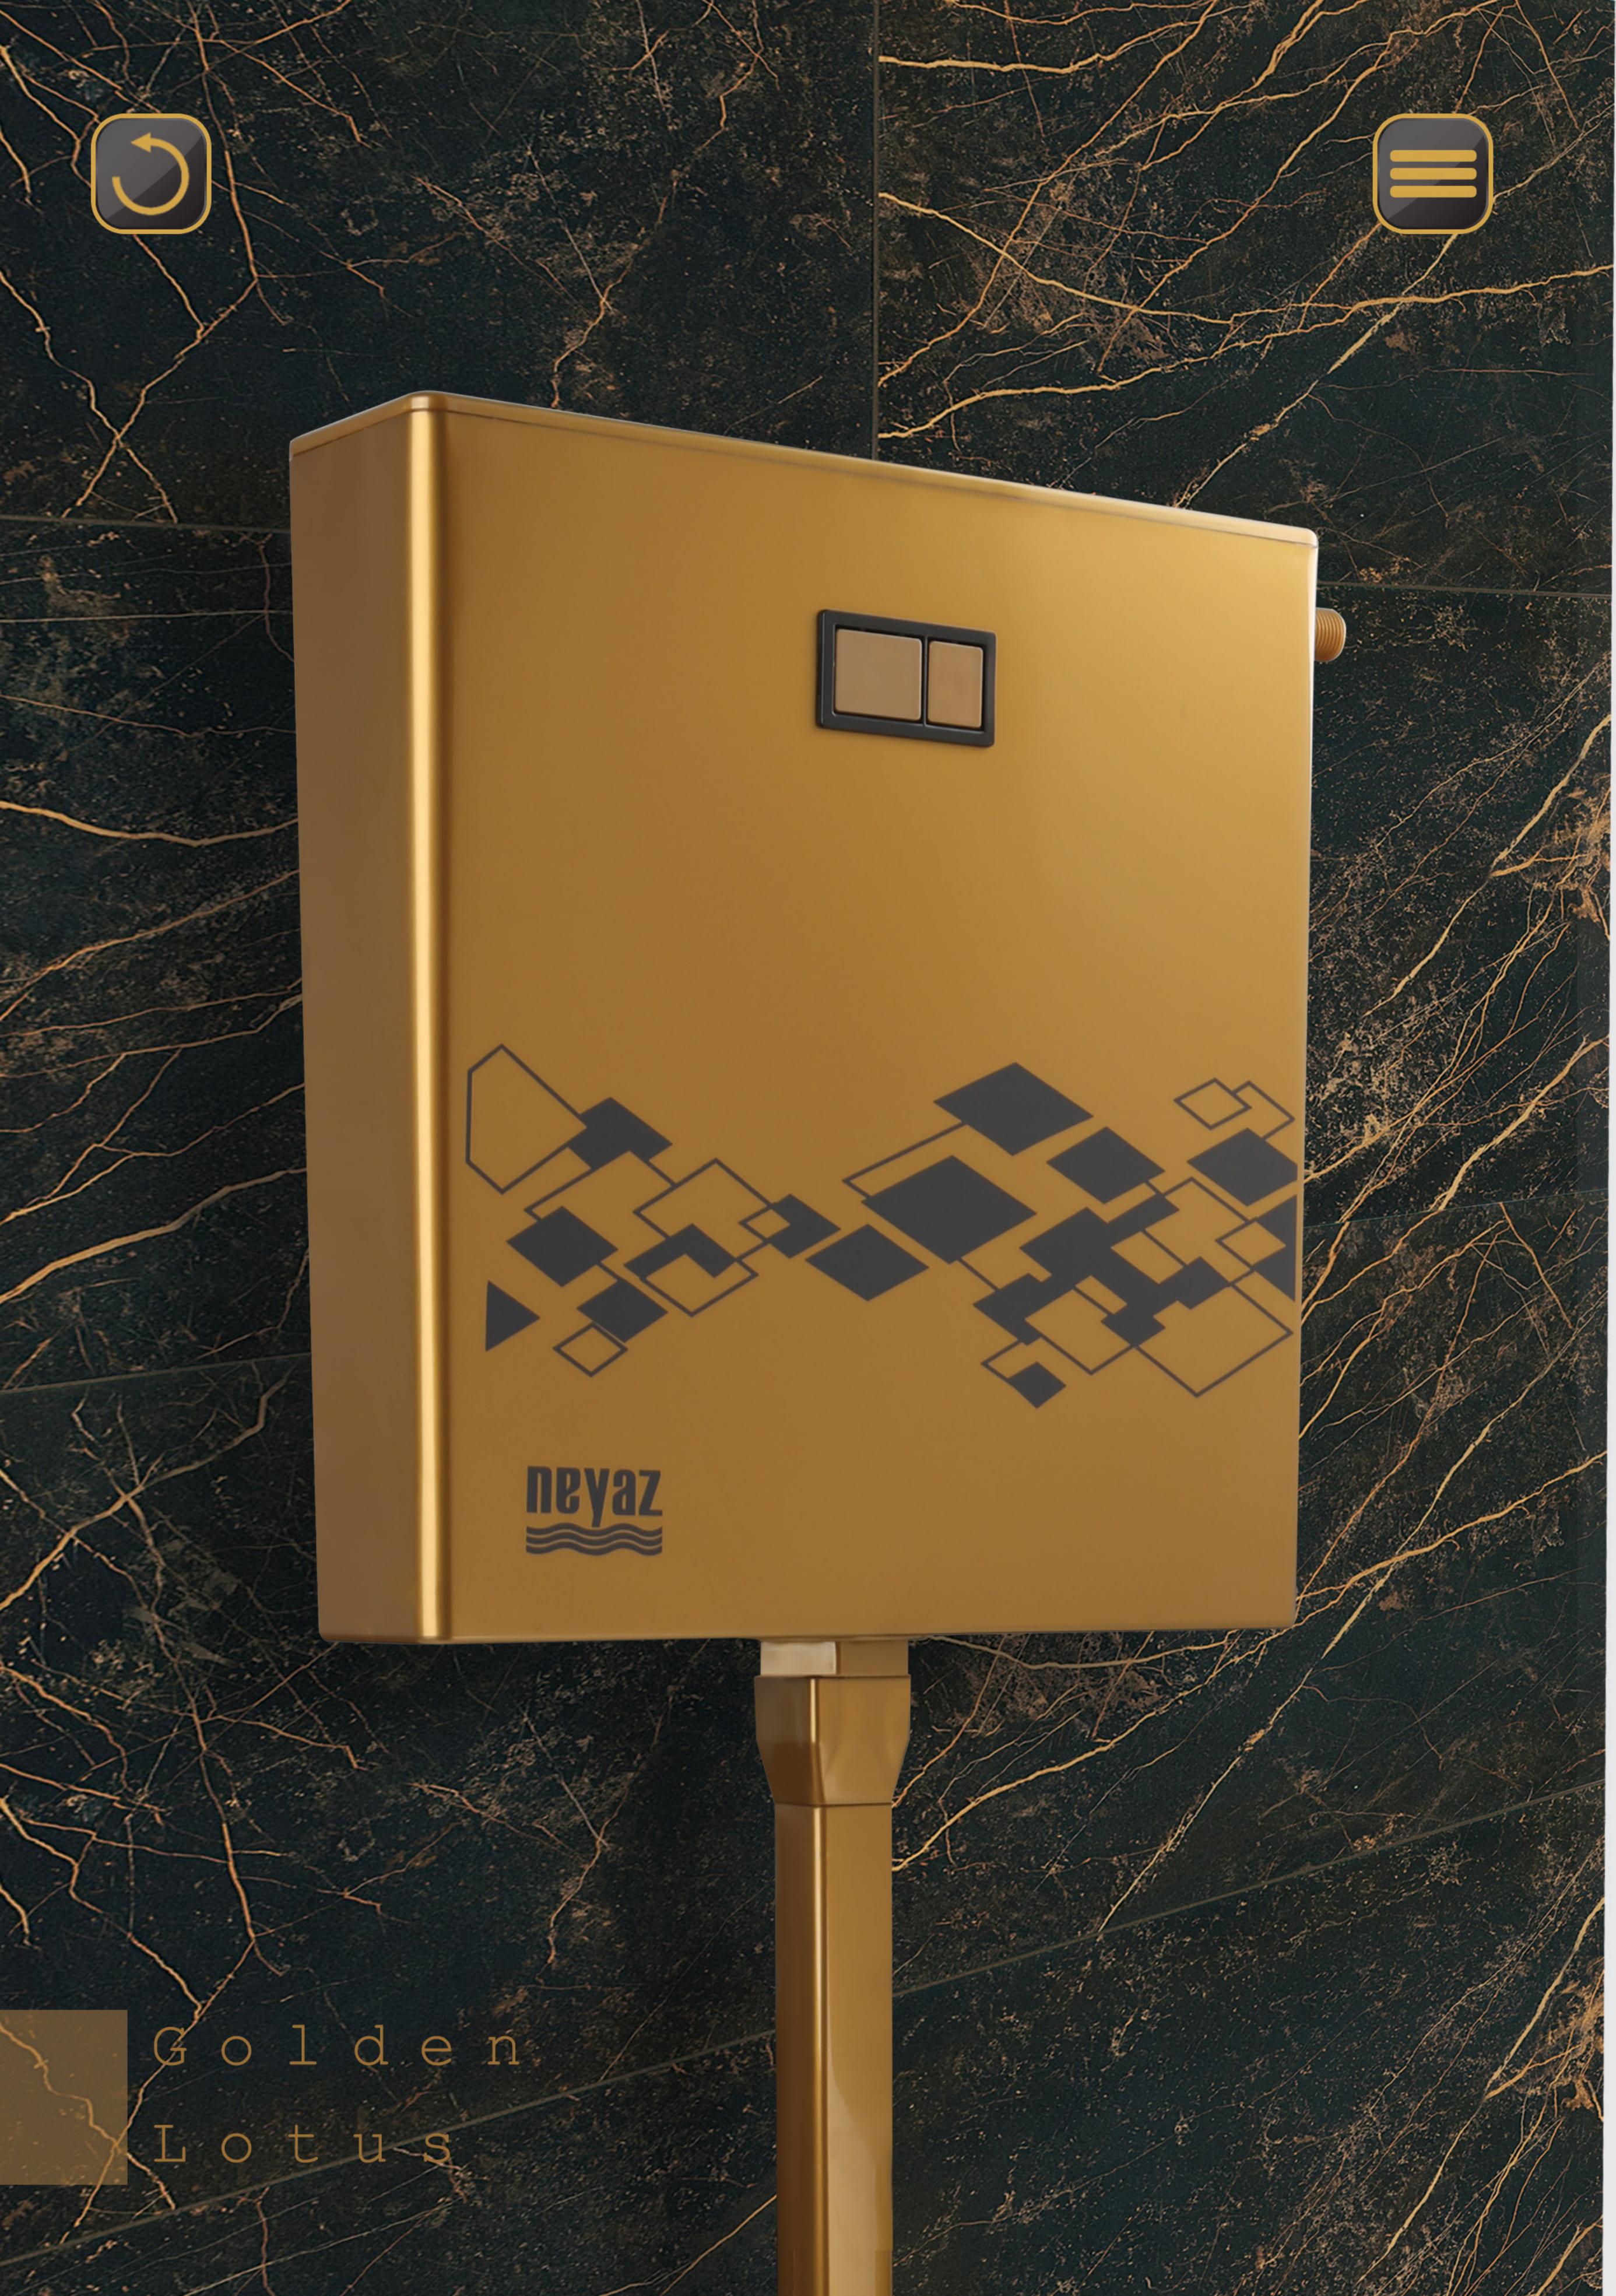

code:130

مدل: آران

Model: Rayka

code:135

مدل: رایکا

Marble
Model

مدل: لوتوس صدفی Code: 124

 ${ t Code:} 125$  مدل : لوتوس طلایی  ${ t Code:} 126$  مدل : لوتوس مشکی