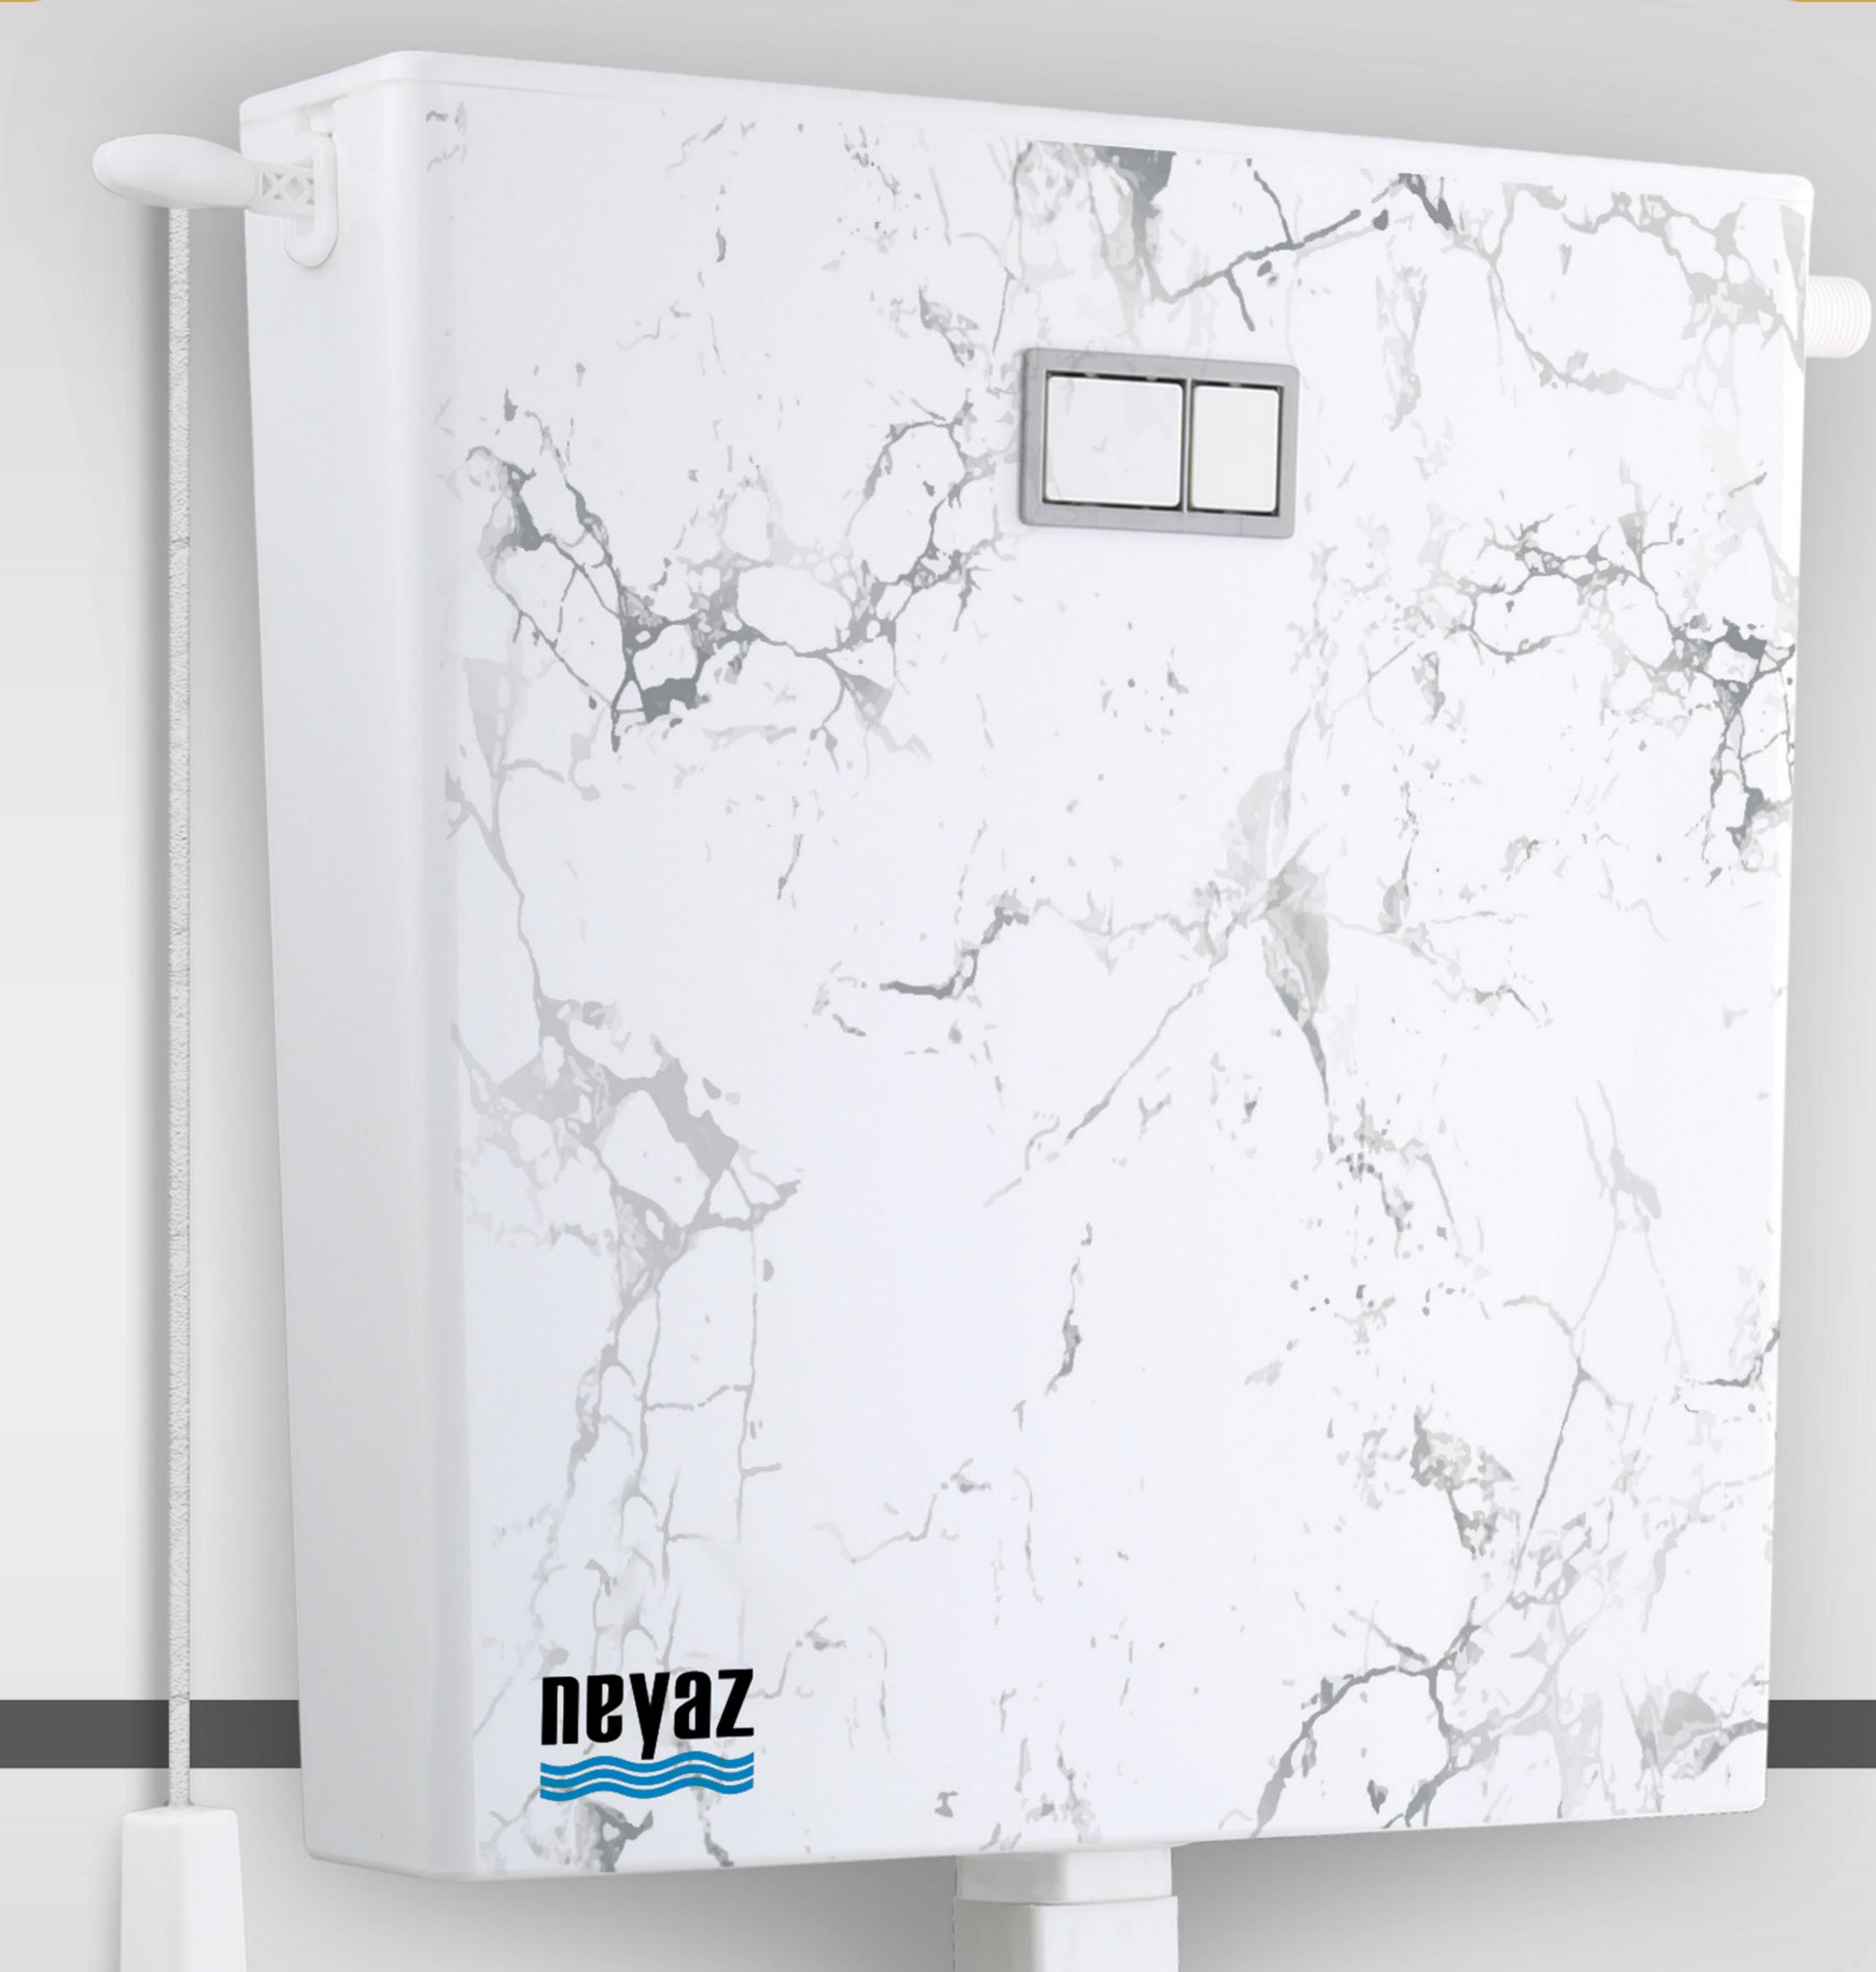

code:130

مدل: آران

Model: Rayka

code:135

مدل: رایکا

Marble
Model

مدل: لوتوس صدفی Code: 124

 ${ t Code:} 125$  مدل : لوتوس طلایی  ${ t Code:} 126$  مدل : لوتوس مشکی