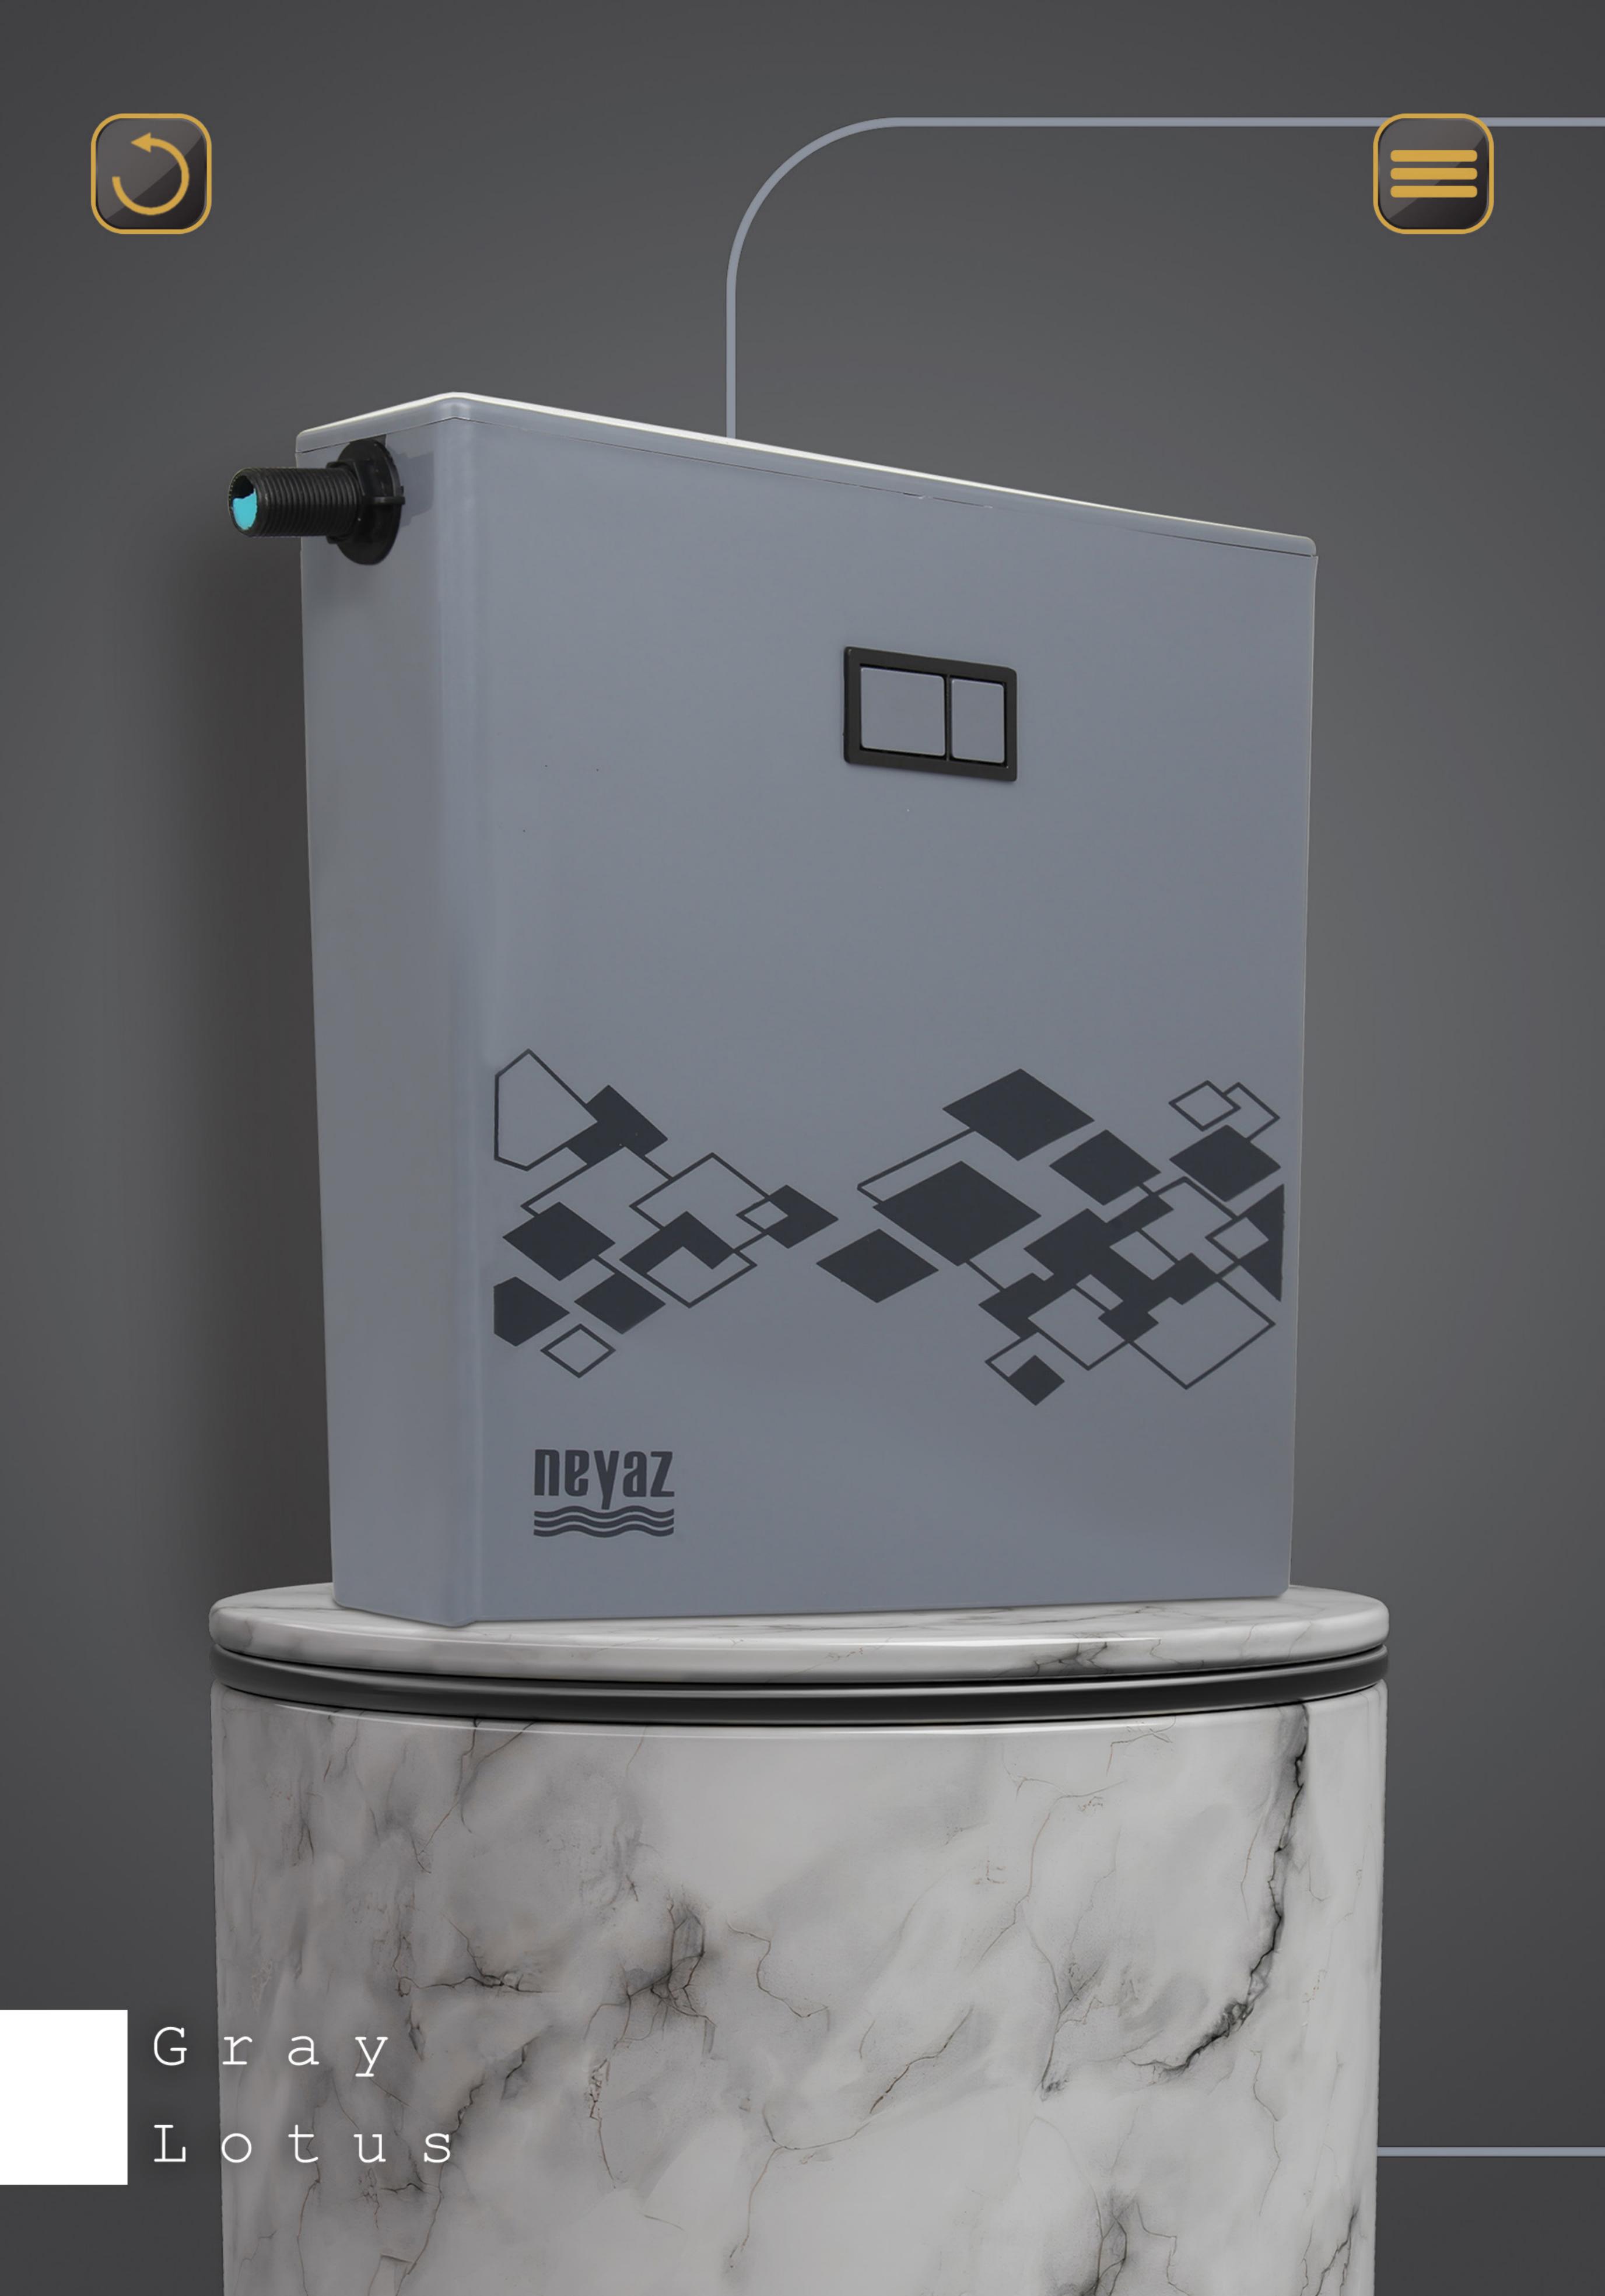

.



اولین و تنها تولیدکننده فلاش تانک با لـولـــه و اتصـــالات کــــوبی









LUXURY SERIES



New Packing







Model: ARVIN

C o d e : 101

مدل: آروین / دو زمانه، دو کاره



Model: ARIAN

C o d e : 103

مدل: آرین / تک کاره





Model: AVISA

C o d e : 102

🖊 مدل : آویسا 🖊 دو زمانه













Model:Dorita

code:133

مدل: دریتا



Model:Moj

code:136

مدل: موج



Model:Bamboo

code:137

مدل: بامبو



Model: Araz

code:131

مدل: آراز



#### Flat Series





Model:Laren

code:132

مدل: لارن



Model: Arka

code:134

مدل: آرکا



Model: Aran

code:130

مدل: آران



Model: Rayka

code:135

مدل: رایکا







Marble
Model

















مدل: لوتوس صدفی Code: 124

 ${ t Code:} 125$  مدل : لوتوس طلایی  ${ t Code:} 126$  مدل : لوتوس مشکی

همگام سازی رنگ در تمامی قطعات بيروني و داخلي











### Classic Series

Model: ANAHITA

C o d e : 104

مدل: آناهیتا / تک کاره



Model: AIDIN

C o d e : 105

مدل: آیدین / دو زمانه، دو کاره









#### Classic Series

M C C e

Model: AY SUO

C o d e : 107

مدل: آیسو / دو کاره، دو زمانه

Mod Cod

Model: AKHAR

C o d e : 106

مدل: آخار / تک کاره







#### Flat Series

Model: NILUOFAR

C o d e : 138

🖊 مدل : نيلوفر



Model: FLORA

C o d e : 128

neyaz

🖊 مدل : فلورا

Model: GREY LOTUS

C o d e : 114

🖊 مدل : لوتوس طوسی









#### اولین و تنها تولیدکننده فلاش تانک با لوله و اتصالات کیوبی



































WWW.NEYAZ.CO