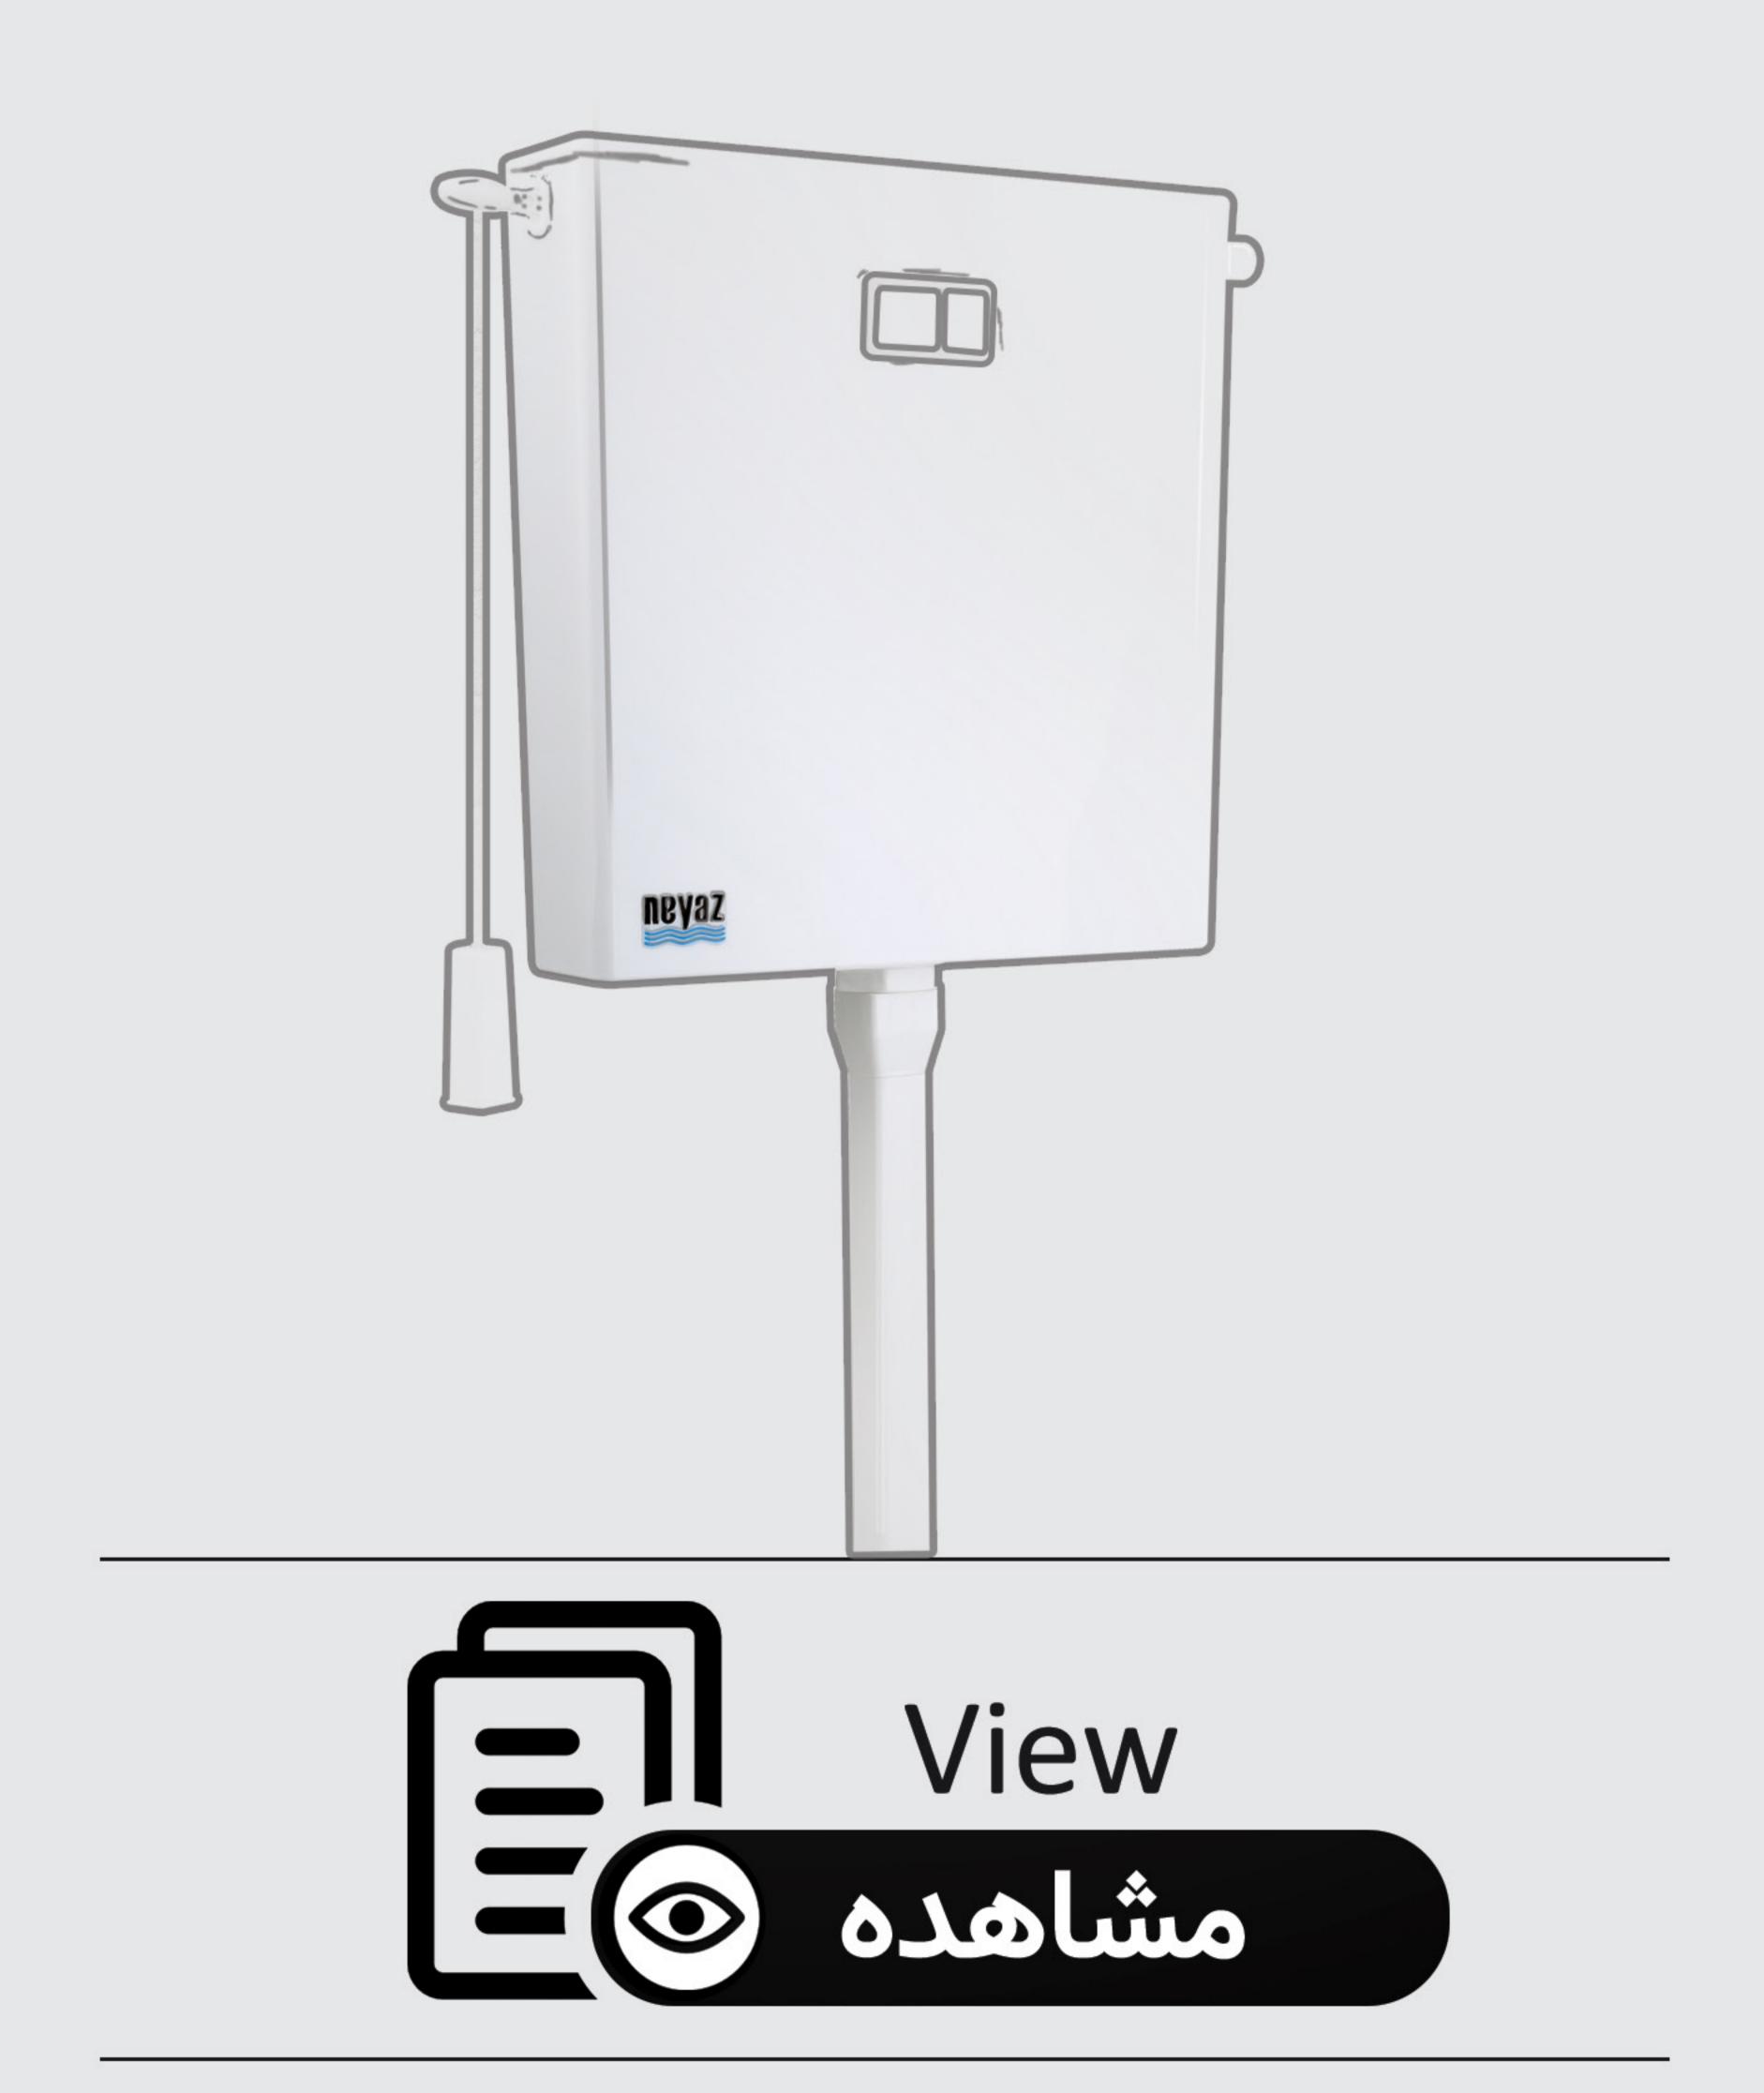

## درباره ی ما :

شرکت تولیدی نیاز همواره برای برطرف کردن همه ی سلیقه ها و آسان کردن کار آرشیتکت و طراحان سرویس های بهداشتی ، برای زیبایی هرچه بیشتر در تلاش است که با طراحی های زیبا و چشم نواز خود جلوه خاصی به سرویس های شما بدهد. فلاش تانک نیاز فوق باریک و مجهز به سیستم فلوتر آسانسوری محل آلمانی است که دارای آبگیری سریع و بی صدا است و تخلیه آب آن به صورت فلش سریع می باشد. جنس اجزای داخلی و خارجی از مواد مرغوب propiyene است که در برابر ضربه و نور بسیار مقاوم است .