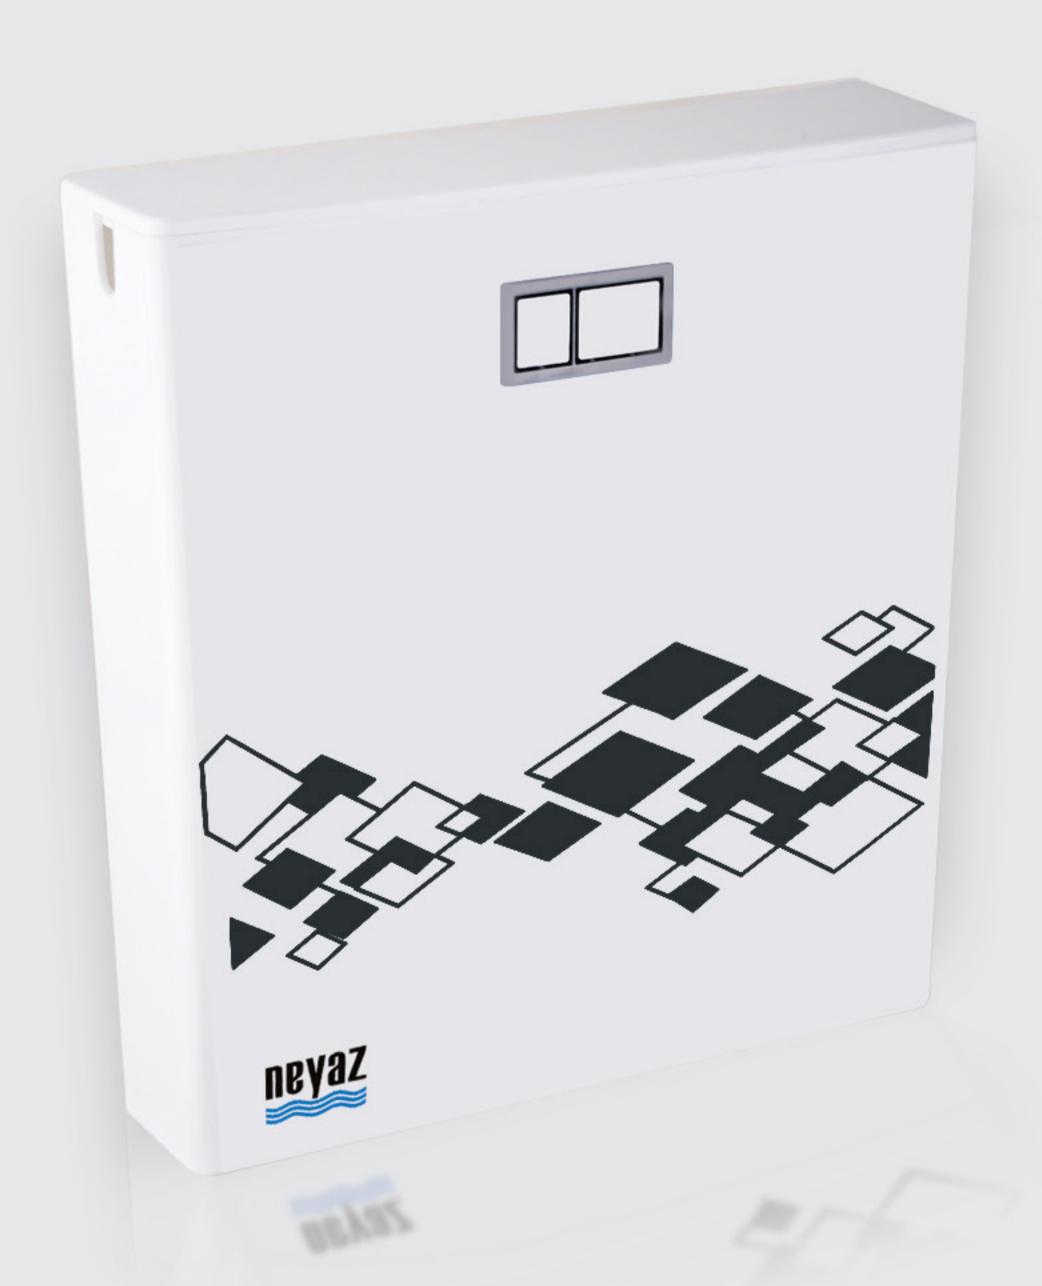

New Packing

Model: ARVIN

C o d e : 101

مدل: آروین / دو زمانه، دو کاره

Model: ARIAN

C o d e : 103

مدل: آرین / تک کاره

Model: AVISA

C o d e : 102

🖊 مدل : آویسا 🖊 دو زمانه

Model:Dorita

code:133

مدل: دریتا

Model:Moj

code:136

مدل: موج

Model:Bamboo

code:137

مدل: بامبو

Model: Araz

code:131

مدل: آراز