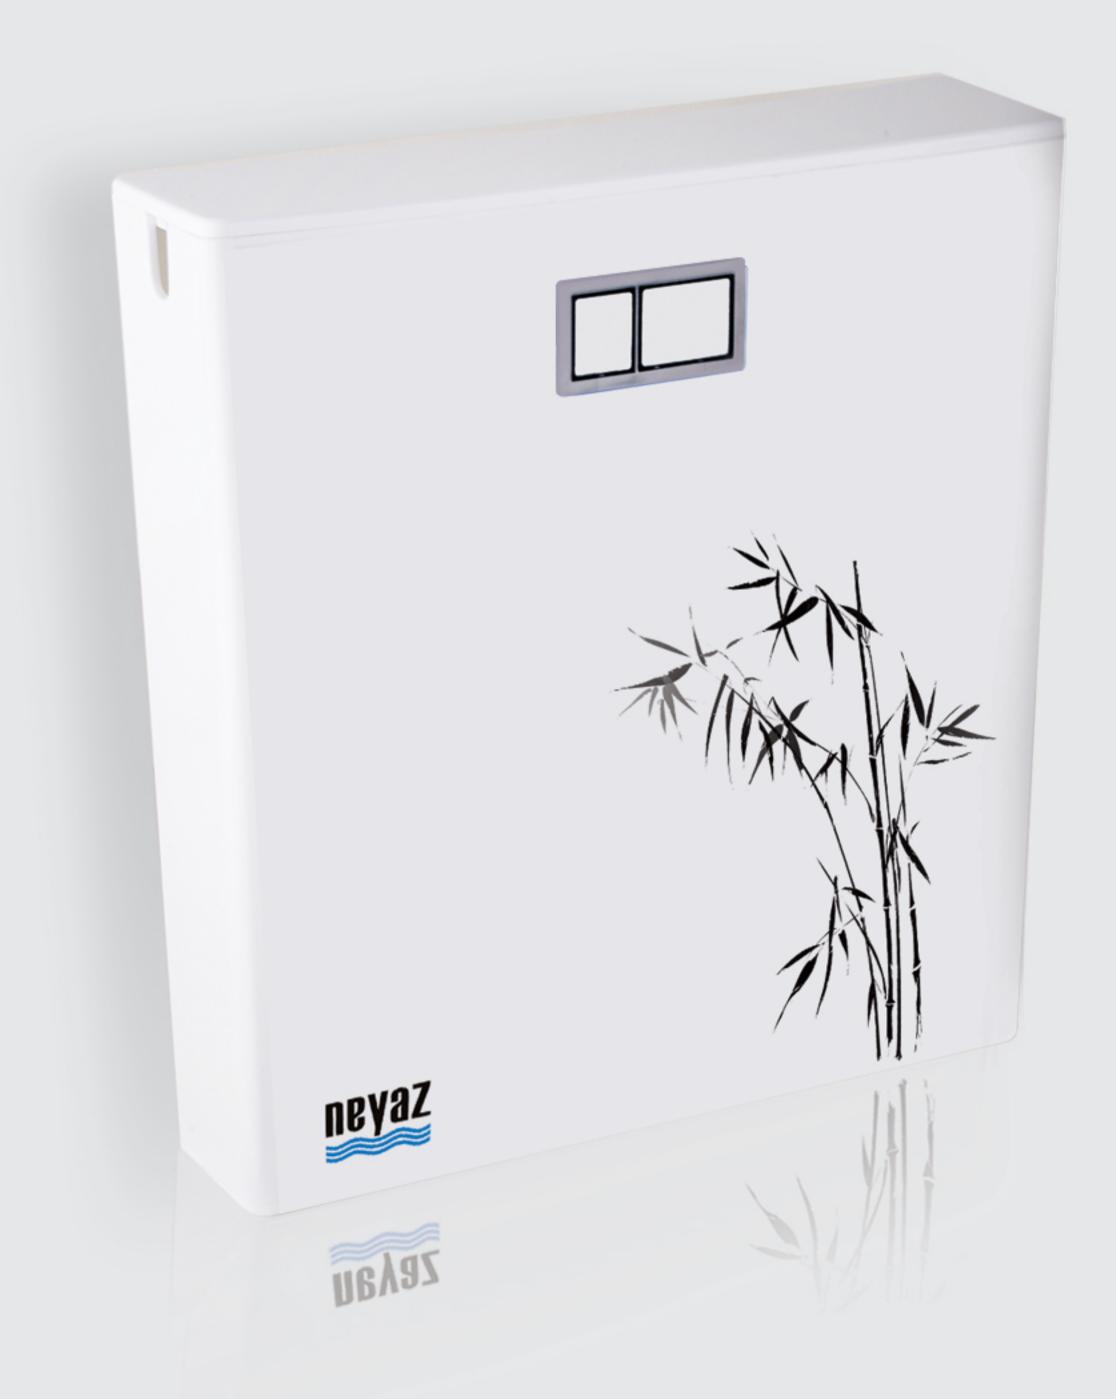

با طراحی های زیبا و چشم نواز خود جلوه خاصی به سرویس های شما بدهد. فلاش تانک نیاز فوق باریک و مجهز به سیستم فلوتر آسانسوری محل آلمانی است که دارای آبگیری سریع و بی صدا است و تخلیه آب آن به صورت فلش سریع می باشد. جنس اجزای داخلی و خارجی از مواد مرغوب propiyene است که در برابر ضربه و نور بسیار مقاوم است .

تمامی محصولات نیاز دارای نشان استاندارد ملی ایران و اروپا، ۱۰ سال گارانتی بدون قید و شرط و ۱۵ سال خدمات پس از فروش می باشند.



اولین و تنها تولیدکننده فلاش تانک با لـولـــه و اتصـــالات کــــوبی









LUXURY SERIES



New Packing







Model: ARVIN

C o d e : 101

مدل: آروین / دو زمانه، دو کاره



Model: ARIAN

C o d e : 103

مدل: آرین / تک کاره





Model: AVISA

C o d e : 102

🖊 مدل : آویسا 🖊 دو زمانه













Model:Dorita

code:133

مدل: دریتا



Model:Moj

code:136

مدل: موج



Model:Bamboo

code:137

مدل: بامبو



Model: Araz

code:131

مدل: آراز



#### Flat Series





Model:Laren

code:132

مدل: لارن



Model: Arka

code:134

مدل: آرکا



Model: Aran

code:130

مدل: آران



Model: Rayka

code:135

مدل: رایکا







Marble
Model

















مدل: لوتوس صدفی Code: 124

 ${ t Code:} 125$  مدل : لوتوس طلایی  ${ t Code:} 126$  مدل : لوتوس مشکی

همگام سازی رنگ در تمامی قطعات بيروني و داخلي











### Classic Series

Model: ANAHITA

C o d e : 104

مدل: آناهیتا / تک کاره



Model: AIDIN

C o d e : 105

مدل: آیدین / دو زمانه، دو کاره









#### Classic Series

M C C e

Model: AY SUO

C o d e : 107

مدل: آیسو / دو کاره، دو زمانه

Mod Cod

Model: AKHAR

C o d e : 106

مدل: آخار / تک کاره







#### Flat Series

Model: NILUOFAR

C o d e : 138

🖊 مدل : نيلوف