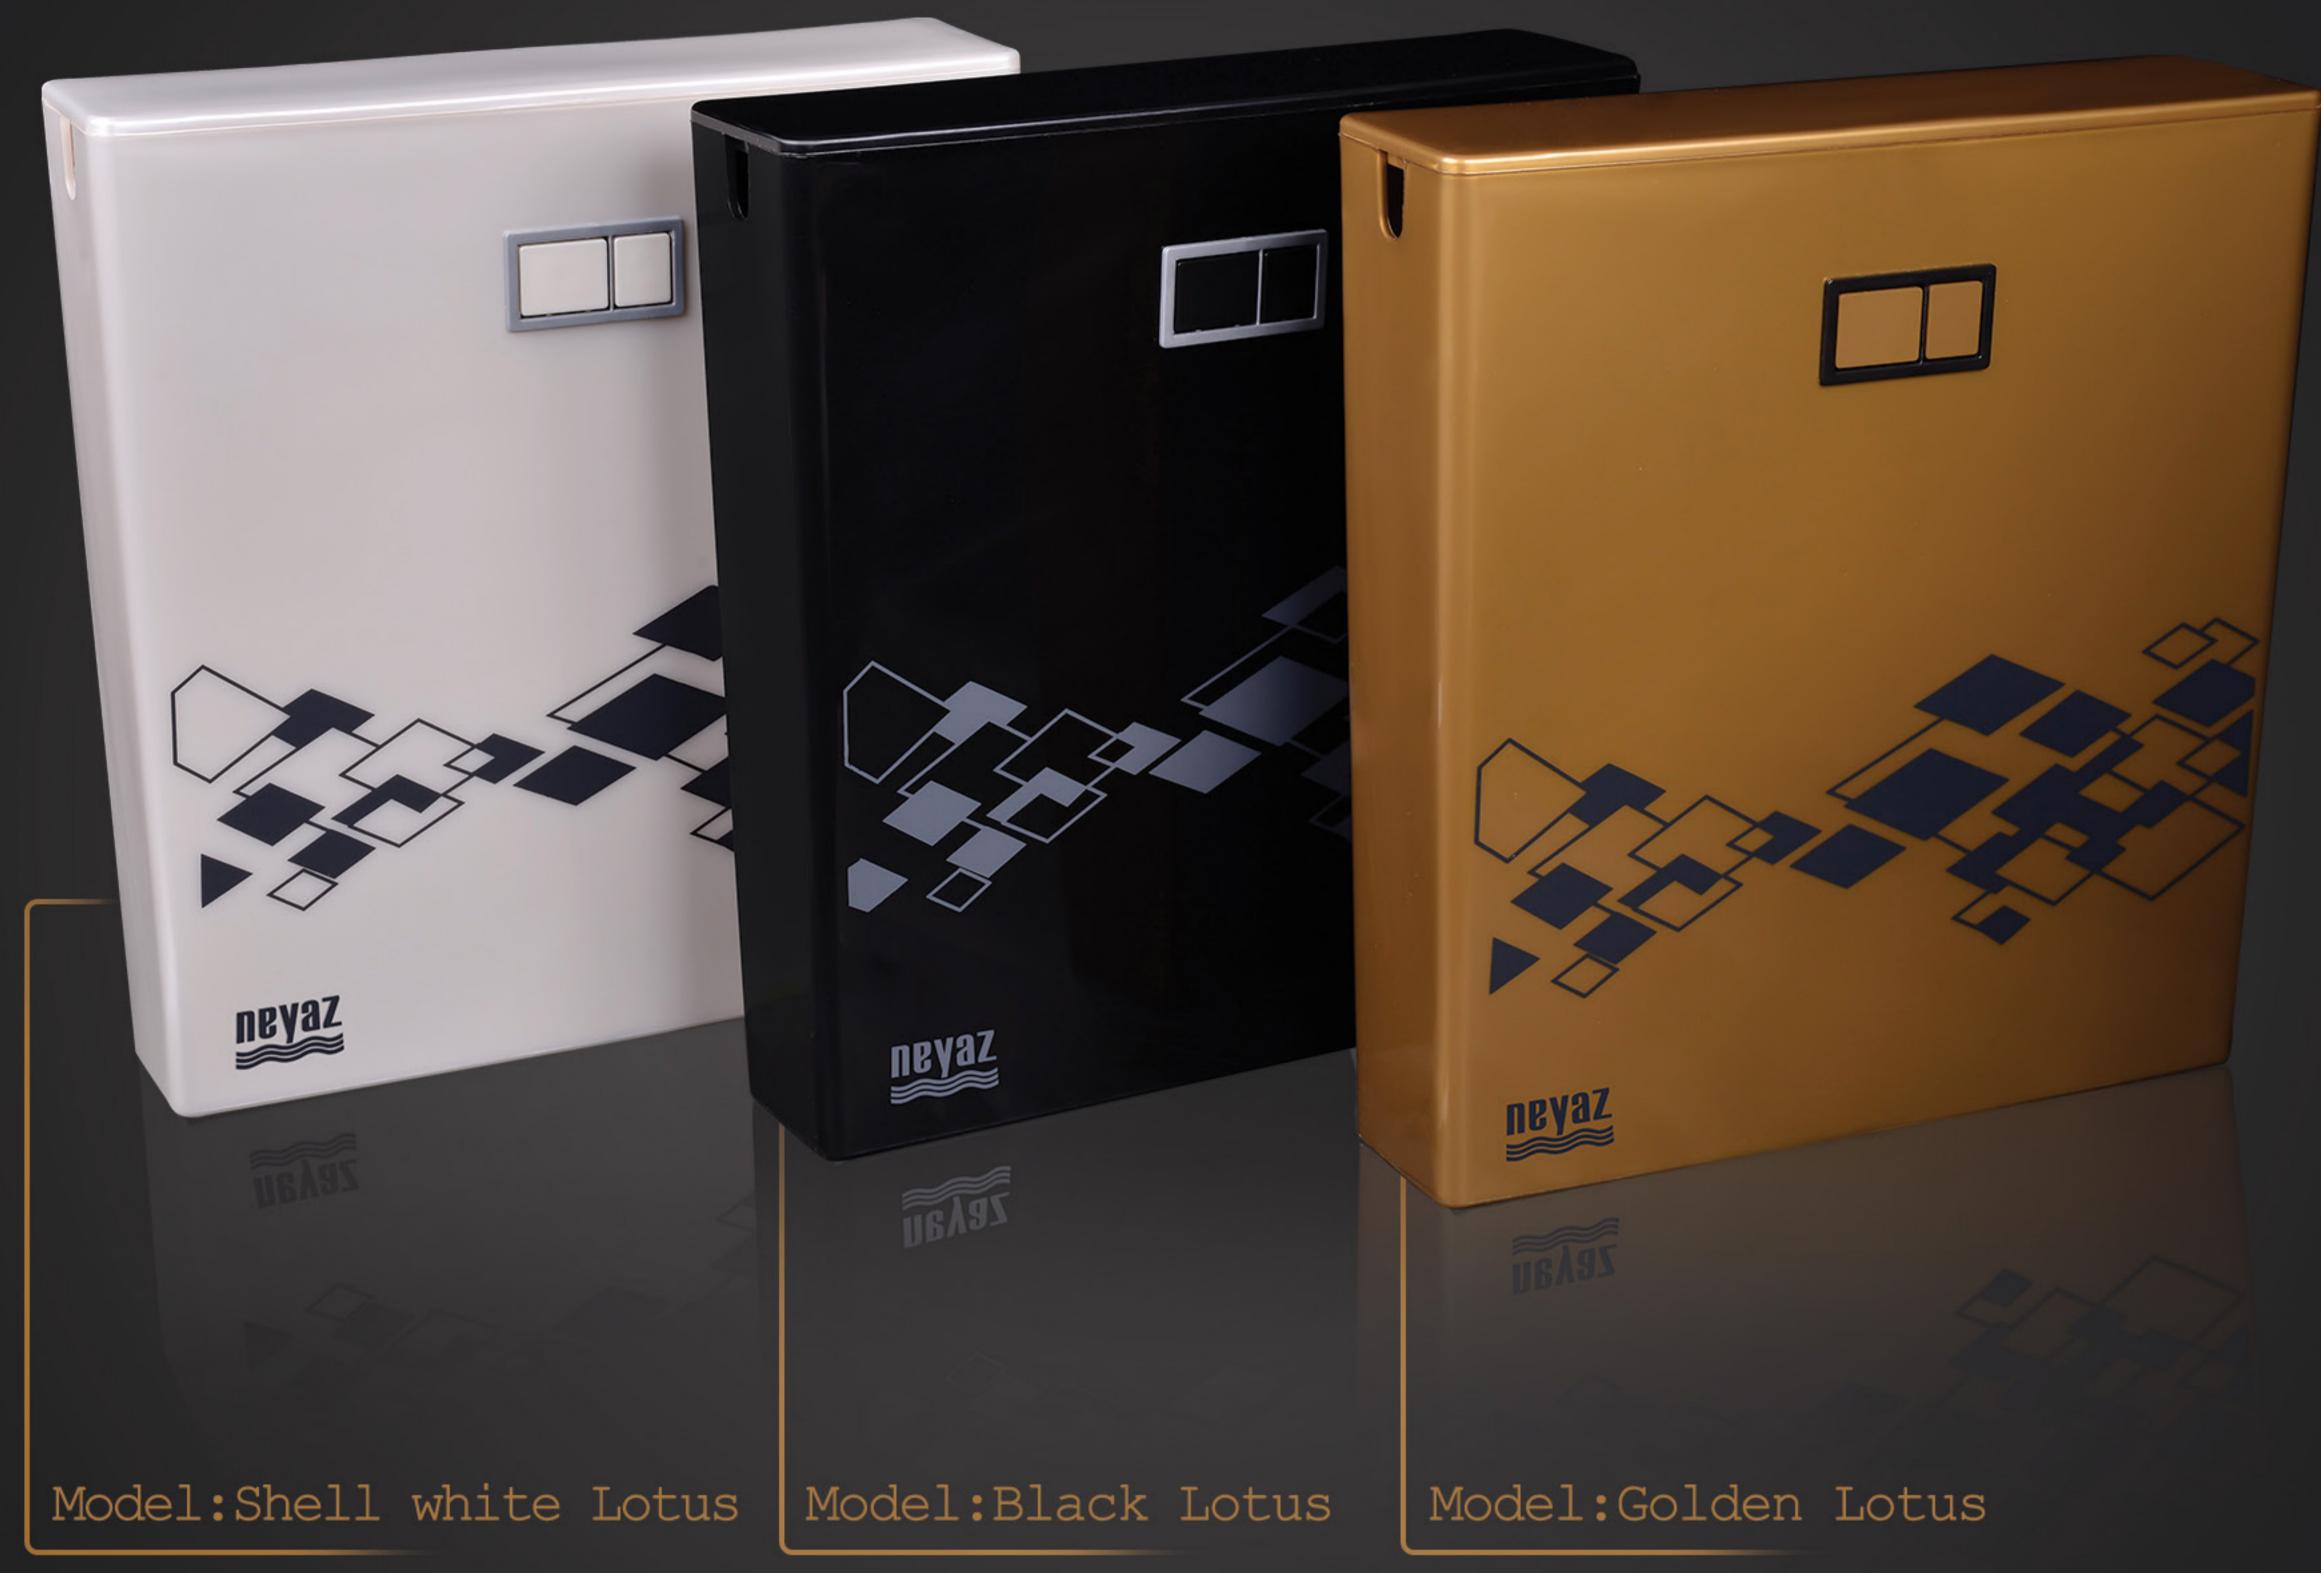

code:130

مدل: آران

Model: Rayka

code:135

مدل: رایکا

Marble
Model

مدل: لوتوس صدفی Code: 124

 ${ t Code:} 125$  مدل : لوتوس طلایی  ${ t Code:} 126$  مدل : لوتوس مشکی